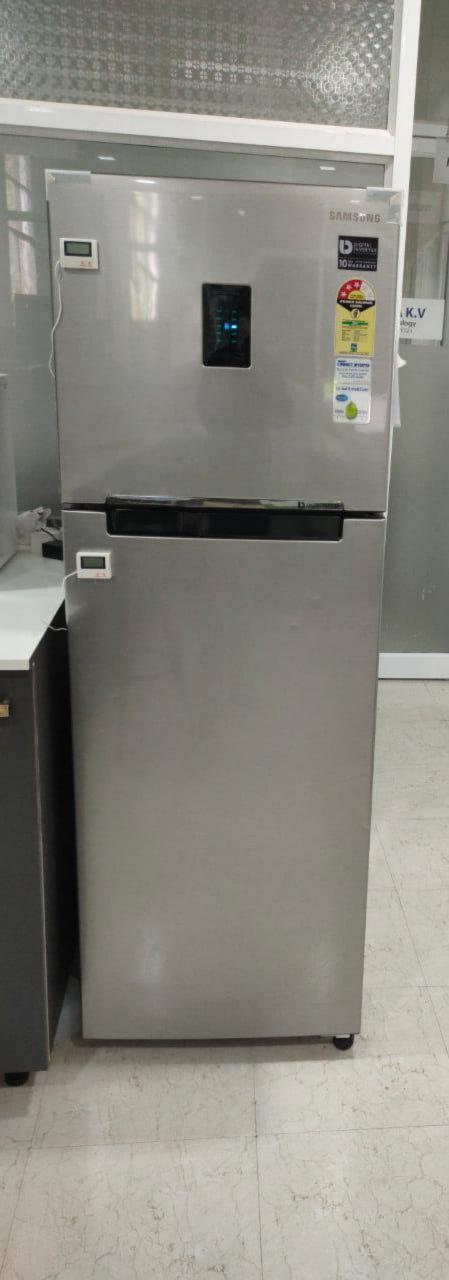

| Instruments Details |                    |                   |     |
|---------------------|--------------------|-------------------|-----|
| Instrument Name     | FRIDGE THERMOMETER | S No.             | NA  |
| Make/Model No.      | NA                 | Location          | LAB |
| RANGE               | -50°C - +85°C      | Visual Inspection | OK  |