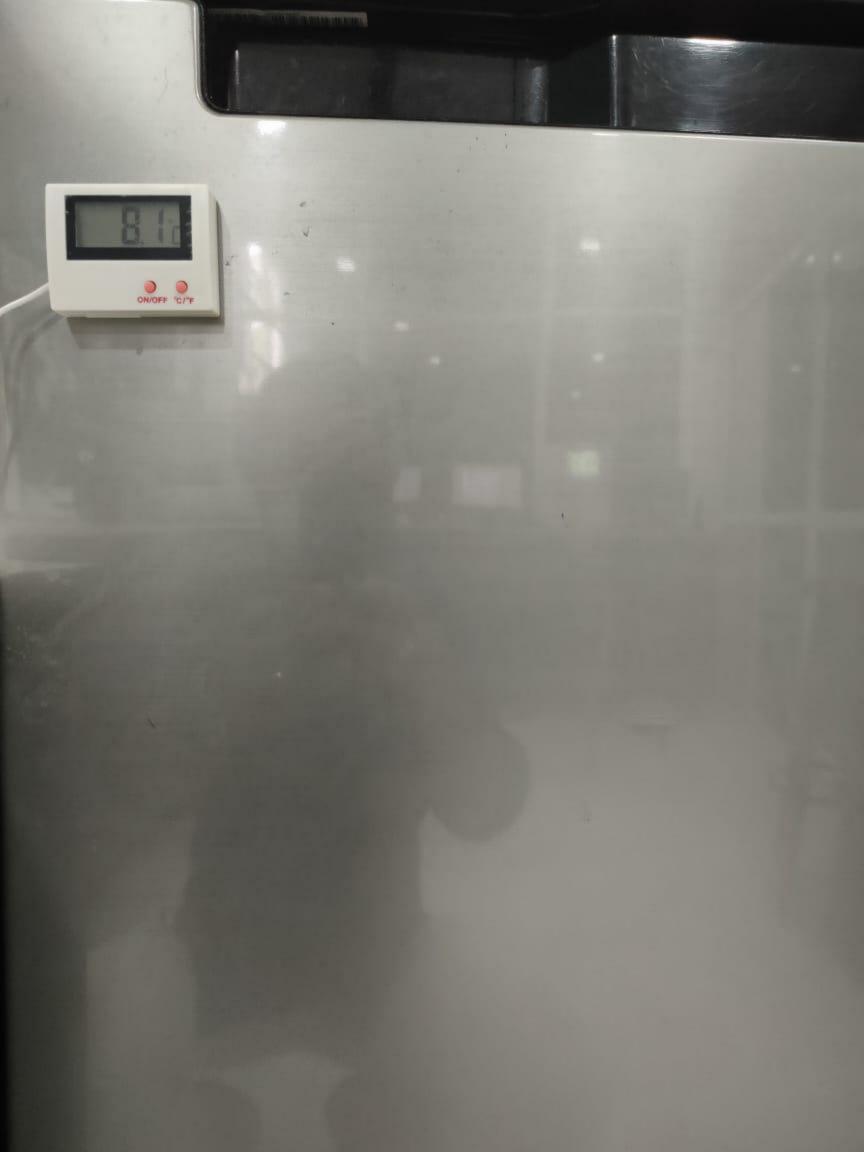

| Environmental Condition |      |                   |     |
|-------------------------|------|-------------------|-----|
| Temperature             | 28°C | Relative Humidity | 58% |

| Calibration Results |                      |                              |               |        |
|---------------------|----------------------|------------------------------|---------------|--------|
| SLNO                | SET TEMPREATURE (°C) | MEASURED TEMPREATURE<br>(°C) | TOLERANCE(°C) | STATUS |
| 1                   | -10                  | -10                          | ±2            | PASS   |
| 2                   | -5                   | -5                           | ±2            | PASS   |
| 3                   | 5                    | 5                            | ±2            | PASS   |