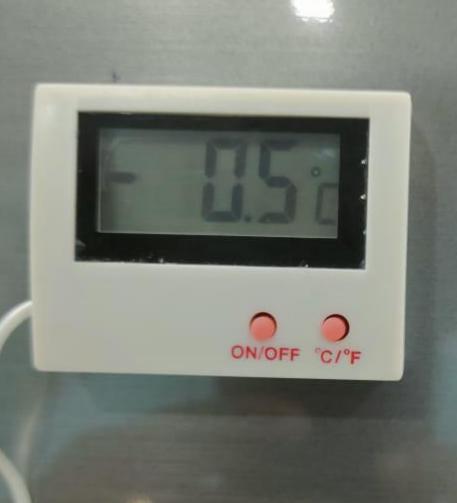

| Environmental Condition |      |                   |     |
|-------------------------|------|-------------------|-----|
| Temperature             | 28°C | Relative Humidity | 58% |

| Calibration Results |                      |                              |               |        |
|---------------------|----------------------|------------------------------|---------------|--------|
| SLNO                | SET TEMPREATURE (°C) | MEASURED TEMPREATURE<br>(°C) | TOLERANCE(°C) | STATUS |
| 1                   | -10                  | -10                          | ±2            | PASS   |
| 2                   | -5                   | -5                           | ±2            | PASS   |
| 3                   | 5                    | 5                            | ±2            | PASS   |