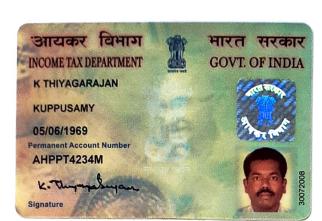

इस कार्ड के खोने / पाने पर कृपया सूचित करें / लीटाएं ; आयकर पैन सेवा इकाई, एन एस डी एल तीसरी मंजील, सफायर चंबर्स, बानेर टेलिफोन एक्स्चेंज के नजदीक, बानेर, पुना – 411 045

If this card is lost/someone's lost card is found, please inform/return to: Income Tax PAN Services Unit, NSDL 3rd Floor, Sapphire Chambers, Near Baner Telephone Exchange, Baner, Pune - 411 045

Tel: 91-20-2721 8080, Fax: 91-20-2721 8081 e-mail: tininfo@nsdl.co.in

##BB5751# 638052002# 291221# 29

Please sign above