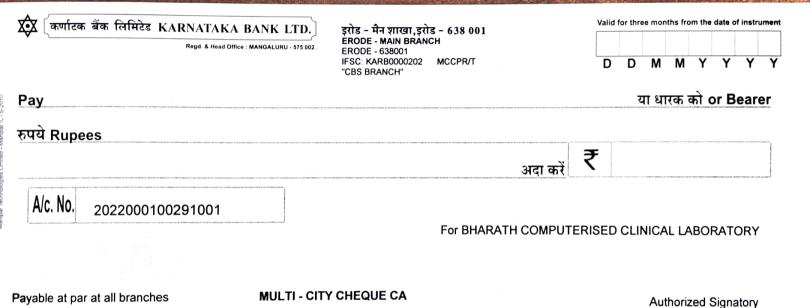

## UDYAM REGISTRATION CERTIFICATE

UDYAM REGISTRATION NUMBER

NAME OF ENTERPRISE

TYPE OF ENTERPRISE \*

MAJOR ACTIVITY

SOCIAL CATEGORY OF ENTREPRENEUR UDYAM-TN-07-0003852

BHARATH COMPUTERISED CLINICAL LABORATORY

MICRO
( MICRO During Previous Financial Year )

SERVICES

GENERAL

| NAME OF UNIT(S) | S.No.  | Name of Unit(s)                          |    |                           |  |  |
|-----------------|--------|------------------------------------------|----|---------------------------|--|--|
|                 | 1      | BHARATH COMPUTERISED CLINICAL LABORATORY |    |                           |  |  |
|                 | Flat/I | Door/Block No.                           | 26 | Name of Day 1 of D. 11 if |  |  |

gomathi complex Village/Town Block OFFICAL ADDRESS OF ENTERPRISE Road/Street/Lane Dr.Radhakrishnan Road City ERODE State TAMIL NADU District ERODE , Pin 638011 Mobile 9443016221 Email: thiyagarajanbharath@gmail.com

DATE OF INCORPORATION / REGISTRATION OF ENTERPRISE

DATE OF COMMENCEMENT OF PRODUCTION/BUSINESS

03/01/2017

13/03/2000

NATIONAL INDUSTRY CLASSIFICATION CODE(S)

| SNo.                           | NIC 2 Digit        | NIC 4 Digit                                                                                      | NIC 5 Digit |  |
|--------------------------------|--------------------|--------------------------------------------------------------------------------------------------|-------------|--|
| 1 86 - Human health activities | 8690 - Other human |                                                                                                  | Activity    |  |
|                                | health activities  | 86904 - Activities of nurses, masseures, physiotherapists or other<br>para-medical practitioners | Services    |  |
|                                |                    |                                                                                                  |             |  |