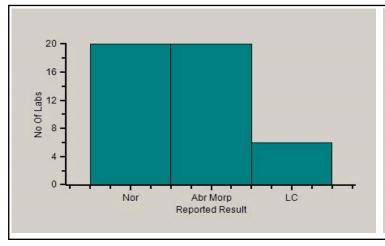

### **Analyte Methodwise Qualitative Result Report**

Lab No.: 455

Cycle No: 220104

Lab Name: MEDICENTRE SONOGRAPHY & CLINICAL LAB, DUNGERPUR

Sample No: 1

### Reported Results Legends :-

Nor : Normal

Abr Morp : Abnormal Morphology

LC : Low Count

None : None of the above