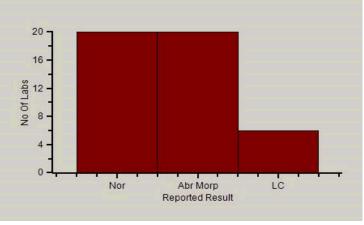

### **Analyte Methodwise Qualitative Result Report**

Lab No.: 455

Cycle No: 220104

Lab Name: MEDICENTRE SONOGRAPHY & CLINICAL LAB, DUNGERPUR

Sample No: 1

### Reported Results Legends :-

Nor : Normal

Abr Morp : Abnormal Morphology

LC : Low Count

None : None of the above