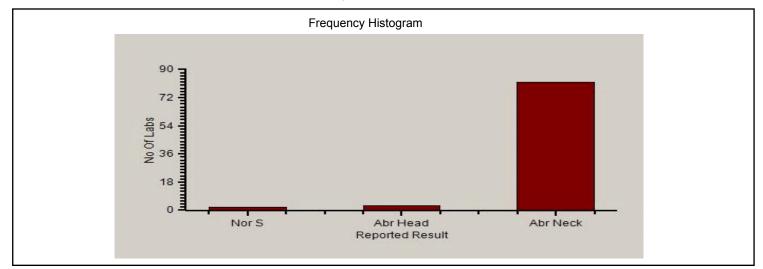

## Clinical Path - Semen Analysis Image & Video, Sperm Morphology-1, -

|                 | N  |
|-----------------|----|
| All Methods     | 87 |
| (Your Method)   | 87 |
| (Your Analyzer) | 87 |

Your Result Abnormal Neck

Result Expected Abr Neck

Note: # is an indication that this parameter has not been evaluated

#### Reported Results Legends :-

Nor S : Normal Sperm
Abr Head : Abnormal Head
Abr Tail : Abnormal Tail
Abr Neck : Abnormal Neck