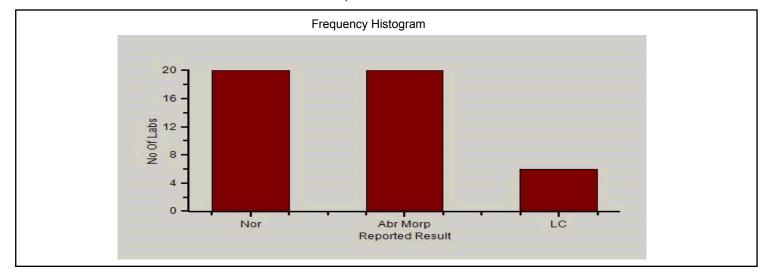

### Clinical Path - Semen Analysis Image & Video, Sperm Morphology-2, -

|                 | N  |
|-----------------|----|
| All Methods     | 68 |
| (Your Method)   | 68 |
| (Your Analyzer) | 68 |

Your Result Normal

Result Expected #

Note: # is an indication that this parameter has not been evaluated

### Reported Results Legends :-

Nor : Normal

Abr Morp : Abnormal Morphology

LC : Low Count

None : None of the above