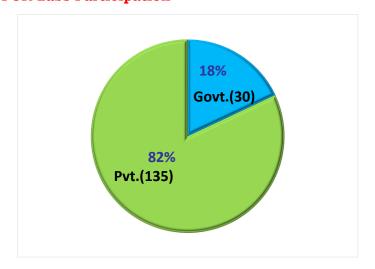

#### II: Govt. & Pvt. RT-PCR Labs Participation

| Total No. of RT-PCR Labs Participated | n = 165 | %   |
|---------------------------------------|---------|-----|
| Govt.                                 | 30      | 18% |
| Pvt.                                  | 135     | 82% |