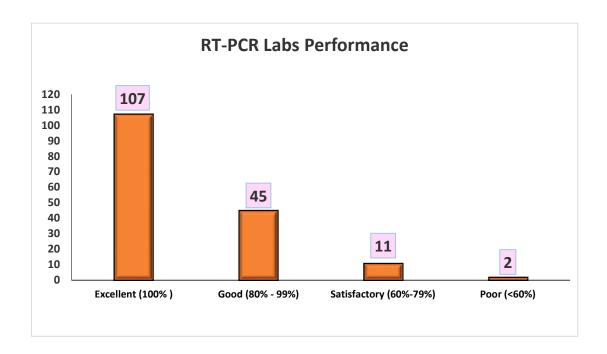

## III. Performance of Participated RT-PCR Labs [Both Negative & Positive Samples] \*

| S.No. | Category               | No.of<br>RT-PCR Labs | %   |
|-------|------------------------|----------------------|-----|
| 1     | Excellent (100%)       | 107                  | 65% |
| 2     | Good (80% - 99%)       | 45                   | 27% |
| 3     | Satisfactory (60%-79%) | 11                   | 7%  |
| 4     | Poor (<60%)            | 2                    | 1%  |
|       |                        | 165                  |     |