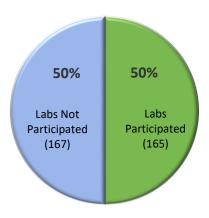

#### I: RT-PCR Labs Participation

| Total No. of RT-PCR Labs Approved | n = 332 | %   |
|-----------------------------------|---------|-----|
| RT-PCR Labs Participated          | 165     | 50% |
| RT-PCR Labs Not Participated      | 167     | 50% |