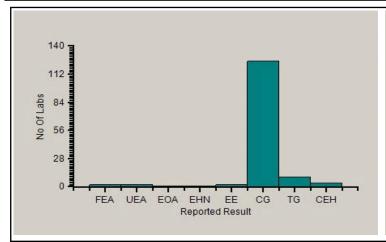

### Clinical Path - Stool Routine Microscopy Image, Identify, -

|                 | N   |
|-----------------|-----|
| All Methods     | 147 |
| (Your Method)   | 147 |
| (Your Analyzer) | 147 |

Your Result Cyst of Giardia

Result Expected CG

Note: # is an indication that this parameter has not been evaluated

### Reported Results Legends :-

**FEA** : Fertilized egg of Ascaris **UEA** : Unfertilized Egg of Ascaris **EOA** Egg of Ankylostoma **EOT** Egg of Trichuris **EOC** Egg of Clonorchis : Egg of Metagonimus **EOM EHN** Egg of H. nana ET : Egg of Taenia EE Egg of Enterobius CG Cyst of Giardia TG Trophozoite of Giardia CEH Cyst of E. histolytica TEH Trophozoite of E. histolytica