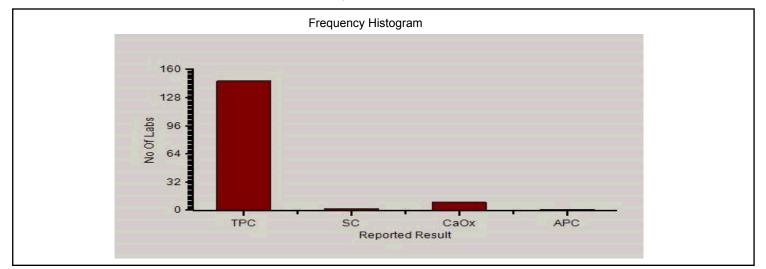

### Clinical Path - Urine Sediment Analysis Image, Crystal, -

|                 | N   |
|-----------------|-----|
| All Methods     | 159 |
| (Your Method)   | 159 |
| (Your Analyzer) | 159 |

Your Result Triple phosphate crystal

Result Expected TPC

Note: # is an indication that this parameter has not been evaluated

### Reported Results Legends :-

TPC : Triple phosphate crystal

UAC : Uric acid crystal
CC : Cystine crystal
SC : Sulfonamide crystal

UC : Urate crystal

CaOx : Calcium oxalate crystal

BC : Bilirubin crystals
CHC : Cholesterol crystals
ABC : Ammonium Biurate crystal

NCS : No crystal seen

APC : Ammonium phosphate crystal
APC : Amorphous Phosphate Crystal