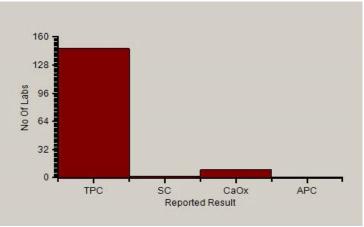

### Clinical Path - Urine Sediment Analysis Image, Crystal, -

|                 | N   |
|-----------------|-----|
| All Methods     | 159 |
| (Your Method)   | 159 |
| (Your Analyzer) | 159 |

Your Result Triple phosphate crystal

Result Expected TPC

Note: # is an indication that this parameter has not been evaluated

### Reported Results Legends :-

TPC : Triple phosphate crystal

UAC : Uric acid crystal
CC : Cystine crystal
SC : Sulfonamide crystal

UC : Urate crystal

CaOx : Calcium oxalate crystal

BC : Bilirubin crystals
CHC : Cholesterol crystals
ABC : Ammonium Biurate crystal

NCS : No crystal seen

APC : Ammonium phosphate crystal
APC : Amorphous Phosphate Crystal