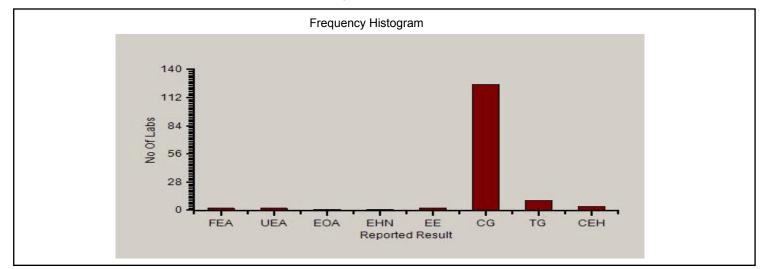

### Clinical Path - Stool Routine Microscopy Image, Identify, -

|                 | N   |
|-----------------|-----|
| All Methods     | 147 |
| (Your Method)   | 147 |
| (Your Analyzer) | 147 |

Your Result Cyst of Giardia

Result Expected CG

Note: # is an indication that this parameter has not been evaluated

### Reported Results Legends :-

**FEA** : Fertilized egg of Ascaris **UEA** : Unfertilized Egg of Ascaris **EOA** Egg of Ankylostoma **EOT** Egg of Trichuris **EOC** Egg of Clonorchis : Egg of Metagonimus **EOM EHN** Egg of H. nana ET : Egg of Taenia EE Egg of Enterobius CG Cyst of Giardia TG Trophozoite of Giardia CEH Cyst of E. histolytica TEH Trophozoite of E. histolytica