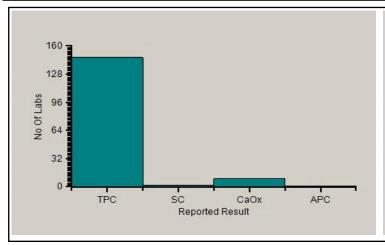

### Clinical Path - Urine Sediment Analysis Image, Crystal, -

|                 | N   |
|-----------------|-----|
| All Methods     | 159 |
| (Your Method)   | 159 |
| (Your Analyzer) | 159 |

Your Result Triple phosphate crystal

Result Expected TPC

Note: # is an indication that this parameter has not been evaluated

### Reported Results Legends :-

TPC : Triple phosphate crystal

UAC : Uric acid crystal
CC : Cystine crystal
SC : Sulfonamide crystal

UC : Urate crystal

CaOx : Calcium oxalate crystal

BC : Bilirubin crystals
CHC : Cholesterol crystals
ABC : Ammonium Biurate crystal

NCS : No crystal seen

APC : Ammonium phosphate crystal
APC : Amorphous Phosphate Crystal