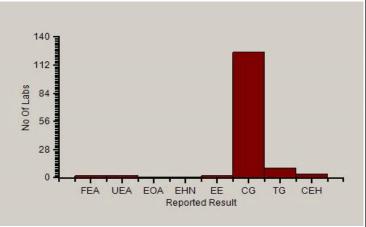

### Clinical Path - Stool Routine Microscopy Image, Identify, -

|                 | N   |
|-----------------|-----|
| All Methods     | 147 |
| (Your Method)   | 147 |
| (Your Analyzer) | 147 |

Your Result Cyst of Giardia

Result Expected CG

Note: # is an indication that this parameter has not been evaluated

### Reported Results Legends :-

**FEA** : Fertilized egg of Ascaris **UEA** : Unfertilized Egg of Ascaris **EOA** Egg of Ankylostoma **EOT** Egg of Trichuris **EOC** Egg of Clonorchis : Egg of Metagonimus **EOM EHN** Egg of H. nana ET : Egg of Taenia EE Egg of Enterobius CG Cyst of Giardia TG Trophozoite of Giardia CEH Cyst of E. histolytica TEH Trophozoite of E. histolytica