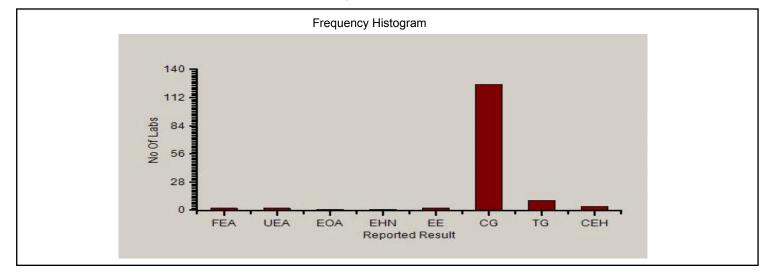

### Clinical Path - Stool Routine Microscopy Image, Identify, -

|                 | N   |
|-----------------|-----|
| All Methods     | 147 |
| (Your Method)   | 147 |
| (Your Analyzer) | 147 |

Your Result Cyst of Giardia

Result Expected CG

Note: # is an indication that this parameter has not been evaluated

#### Reported Results Legends :-

**FEA** : Fertilized egg of Ascaris **UEA** : Unfertilized Egg of Ascaris **EOA** Egg of Ankylostoma **EOT** Egg of Trichuris **EOC** Egg of Clonorchis : Egg of Metagonimus **EOM EHN** Egg of H. nana ET : Egg of Taenia EE Egg of Enterobius CG Cyst of Giardia TG Trophozoite of Giardia CEH Cyst of E. histolytica TEH Trophozoite of E. histolytica