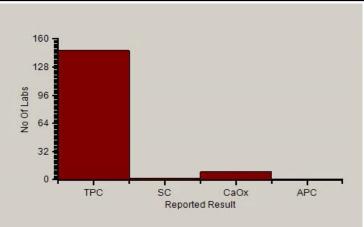

## Clinical Path - Urine Sediment Analysis Image, Crystal, -

|                 | N   |
|-----------------|-----|
| All Methods     | 159 |
| (Your Method)   | 159 |
| (Your Analyzer) | 159 |

Your Result Triple phosphate crystal

Result Expected TPC

Note: # is an indication that this parameter has not been evaluated