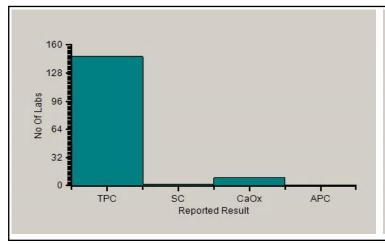

## Clinical Path - Urine Sediment Analysis Image, Crystal, -

|                 | N   |
|-----------------|-----|
| All Methods     | 159 |
| (Your Method)   | 159 |
| (Your Analyzer) | 159 |

Your Result Triple phosphate crystal

Result Expected TPC

Note: # is an indication that this parameter has not been evaluated