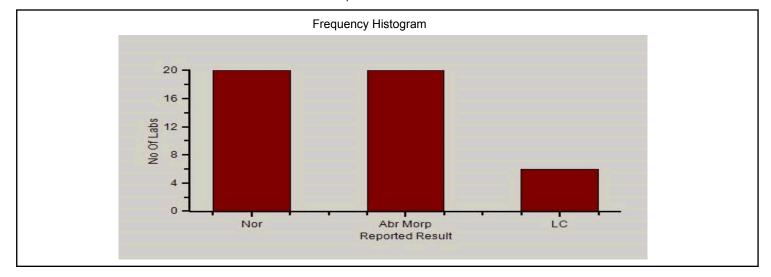

# **Analyte Methodwise Qualitative Result Report**

Lab No.: 455

Cycle No: 220104

Lab Name: MEDICENTRE SONOGRAPHY & CLINICAL LAB, DUNGERPUR

Sample No: 1

### Clinical Path - Semen Analysis Image & Video, Sperm Morphology-2, -

|                 | N  |
|-----------------|----|
| All Methods     | 68 |
| (Your Method)   | 68 |
| (Your Analyzer) | 68 |

Your Result Normal

Result Expected #

Note: # is an indication that this parameter has not been evaluated

## Reported Results Legends :-

Nor : Normal

Abr Morp : Abnormal Morphology

LC : Low Count

None : None of the above