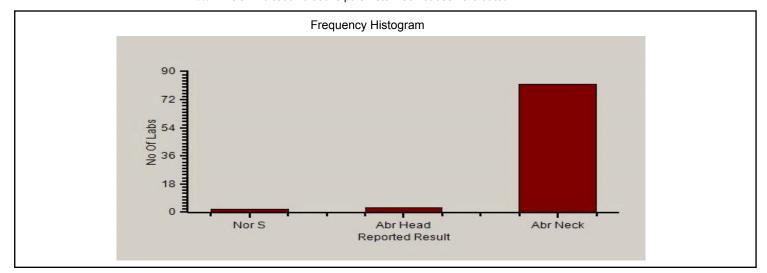

# Clinical Path - Semen Analysis Image & Video, Sperm Morphology-1, -

|                 | N  |
|-----------------|----|
| All Methods     | 87 |
| (Your Method)   | 87 |
| (Your Analyzer) | 87 |

Your Result Abnormal Neck

Result Expected Abr Neck

Note: # is an indication that this parameter has not been evaluated

#### Reported Results Legends :-

Nor S : Normal Sperm
Abr Head : Abnormal Head
Abr Tail : Abnormal Tail
Abr Neck : Abnormal Neck