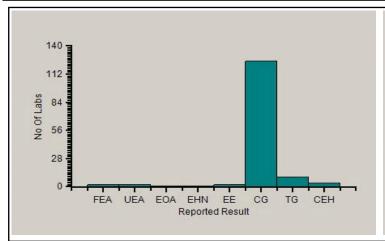

### Clinical Path - Stool Routine Microscopy Image, Identify, -

|                 | N   |
|-----------------|-----|
| All Methods     | 147 |
| (Your Method)   | 147 |
| (Your Analyzer) | 147 |

Your Result Cyst of Giardia

Result Expected CG

Note: # is an indication that this parameter has not been evaluated

#### Reported Results Legends :-

**FEA** : Fertilized egg of Ascaris **UEA** : Unfertilized Egg of Ascaris **EOA** Egg of Ankylostoma **EOT** Egg of Trichuris **EOC** Egg of Clonorchis : Egg of Metagonimus **EOM EHN** Egg of H. nana ET : Egg of Taenia EE Egg of Enterobius CG Cyst of Giardia TG Trophozoite of Giardia CEH Cyst of E. histolytica TEH Trophozoite of E. histolytica