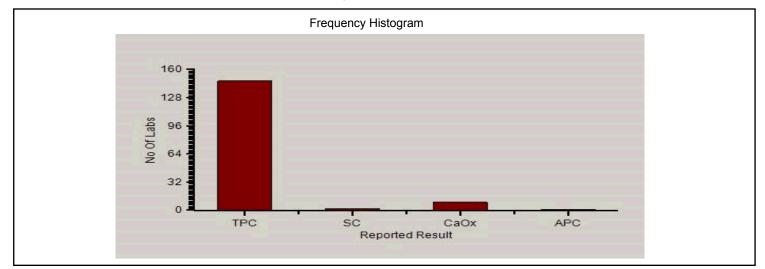

## Clinical Path - Urine Sediment Analysis Image, Crystal, -

|                 | N   |
|-----------------|-----|
| All Methods     | 159 |
| (Your Method)   | 159 |
| (Your Analyzer) | 159 |

Your Result Triple phosphate crystal

Result Expected TPC

Note: # is an indication that this parameter has not been evaluated