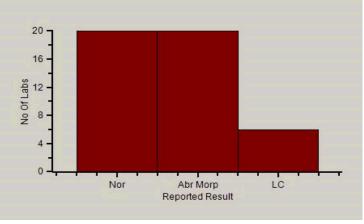

# **Analyte Methodwise Qualitative Result Report**

Lab No.: 455

Cycle No: 220104

Lab Name: MEDICENTRE SONOGRAPHY & CLINICAL LAB, DUNGERPUR

Sample No: 1

### Clinical Path - Semen Analysis Image & Video, Sperm Morphology-2, -

|                 | N  |
|-----------------|----|
| All Methods     | 68 |
| (Your Method)   | 68 |
| (Your Analyzer) | 68 |

Your Result Normal

Result Expected #

Note: # is an indication that this parameter has not been evaluated

## Reported Results Legends :-

Nor : Normal

Abr Morp : Abnormal Morphology

LC : Low Count

None : None of the above