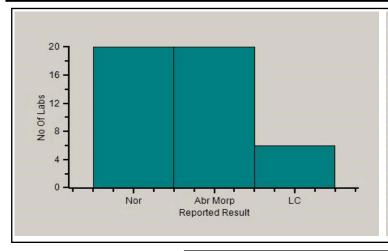

# **Analyte Methodwise Qualitative Result Report**

Lab No.: 455

Cycle No: 220104

Lab Name: MEDICENTRE SONOGRAPHY & CLINICAL LAB, DUNGERPUR

Sample No: 1

### Clinical Path - Semen Analysis Image & Video, Sperm Morphology-2, -

|                 | N  |
|-----------------|----|
| All Methods     | 68 |
| (Your Method)   | 68 |
| (Your Analyzer) | 68 |

Your Result Normal

Result Expected #

Note: # is an indication that this parameter has not been evaluated

## Reported Results Legends :-

Nor : Normal

Abr Morp : Abnormal Morphology

LC : Low Count

None : None of the above