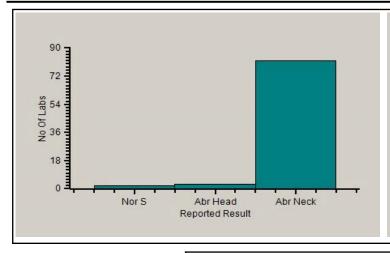

# Clinical Path - Semen Analysis Image & Video, Sperm Morphology-1, -

|                 | N  |
|-----------------|----|
| All Methods     | 87 |
| (Your Method)   | 87 |
| (Your Analyzer) | 87 |

Your Result Abnormal Neck

Result Expected Abr Neck

Note: # is an indication that this parameter has not been evaluated

#### Reported Results Legends :-

Nor S : Normal Sperm
Abr Head : Abnormal Head
Abr Tail : Abnormal Tail
Abr Neck : Abnormal Neck