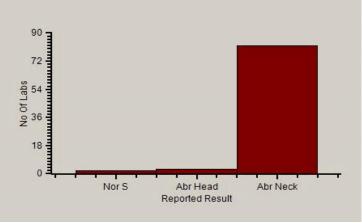

# **Analyte Methodwise Qualitative Result Report**

Lab No.: 455

Cycle No: 220104

Lab Name: MEDICENTRE SONOGRAPHY & CLINICAL LAB, DUNGERPUR

Sample No: 1

# Clinical Path - Semen Analysis Image & Video, Sperm Morphology-1, -

|                 | N  |
|-----------------|----|
| All Methods     | 87 |
| (Your Method)   | 87 |
| (Your Analyzer) | 87 |

Your Result Abnormal Neck

Result Expected Abr Neck

Note: # is an indication that this parameter has not been evaluated

#### Reported Results Legends :-

Nor S : Normal Sperm
Abr Head : Abnormal Head
Abr Tail : Abnormal Tail
Abr Neck : Abnormal Neck