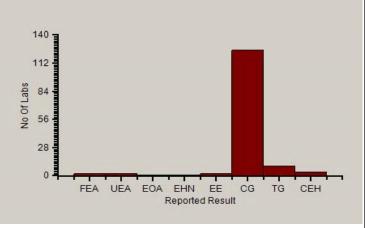

### Clinical Path - Stool Routine Microscopy Image, Identify, -

|                 | N   |
|-----------------|-----|
| All Methods     | 147 |
| (Your Method)   | 147 |
| (Your Analyzer) | 147 |

Your Result Cyst of Giardia

Result Expected CG

Note: # is an indication that this parameter has not been evaluated

#### Reported Results Legends :-

**FEA** : Fertilized egg of Ascaris **UEA** : Unfertilized Egg of Ascaris **EOA** Egg of Ankylostoma **EOT** Egg of Trichuris **EOC** Egg of Clonorchis : Egg of Metagonimus **EOM EHN** Egg of H. nana ET : Egg of Taenia EE Egg of Enterobius CG Cyst of Giardia TG Trophozoite of Giardia CEH Cyst of E. histolytica TEH Trophozoite of E. histolytica