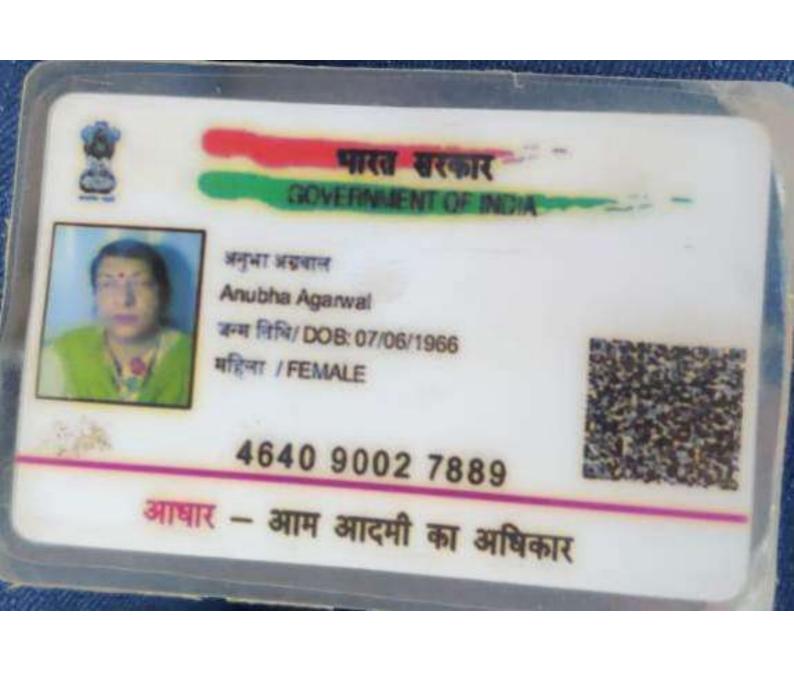

मुख्य चिकित्सा अधिकारी

Chief Medical Officer Lucknow, Uttar Pradick

भारतीय स्टेट बैंक STATE BANK OF INDIA

REGULAR SAVINGS BANK ACCOUNT

CIF No : 80931499800

Account No: 11148791388

Customer Name: SMT\_ANUBHA AGARWAL

# WITTER PETER TENTO THE THE STATE OF THE STAT

पता:

अधांगिनी: मनोज अग्रवाल, 215/466, पंडरीबा, पंडरीबा क्राँसिंग, चारवाग, लखनऊ, लखनऊ, उत्तर प्रदेश - 226004 Address:

W/O: Manoj Agarwal, 215/466. Pandariba, Pandariba Crossing. Charbagh, Lucknow, Lucknow, Uttar Pradesh - 226004

4640 9002 7889

इस कार्ड के खो / मिल जाने पर कृप्या जारी करने काले प्राधिकारी को सूचित / वापस कर दे आयकर आयुक्त, आयकर भवन, अशोक मार्ग, लखनऊ.

In case this card is lost/found,kindly inform/return to
the issuing authority: