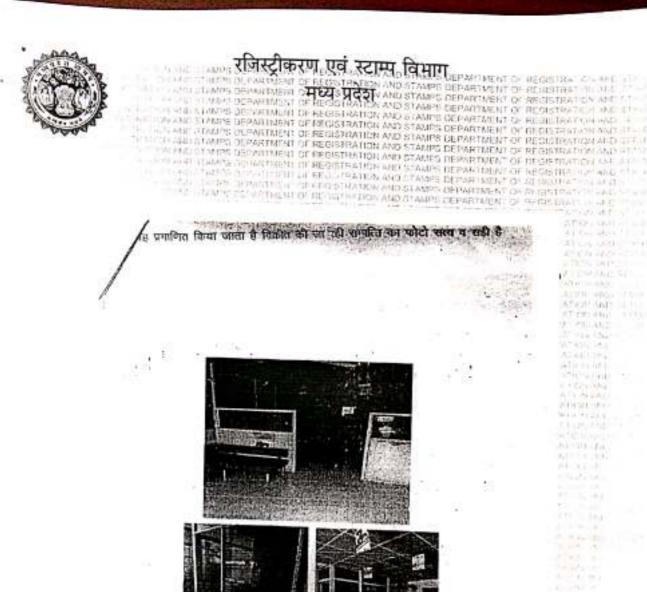

# संपत्ति विवरण अनुलग्नक

| ,                 | 167.28      | 0               | 0                      | 0              | 0              | 0          | 0              |
|-------------------|-------------|-----------------|------------------------|----------------|----------------|------------|----------------|
| षसरा क्रमांक<br>) | दात्रपाल    | (रूपय)          | ऋण पुस्तिका<br>क्रमांक | उत्तरी<br>सीमा | दक्षिण<br>सीमा | पूर्व सीमा | पश्चिम<br>सीमा |
| धसरा का वि        | वरण और      | वतुर्सीमा का वि | वेवरण                  |                |                |            |                |
| भूखणड क्रम        | कि : F-82   | Ground I        | Floor                  |                |                |            |                |
| नजूल / शी         | ट क्रमांक : |                 |                        |                |                |            |                |
| ने आउट का         | विवरण :     | 22              |                        |                |                |            |                |
| राजस्व निरी       | थक वन •     | 46)             |                        |                |                |            |                |
| विकास खण्ड        | र (विकास    | खंड):           | ty centre              | GWallo         | 1,             |            |                |
| संपत्ति का प      | ता: Pate    | l Nagar Ci      | ty Contro              | Cwalia         |                |            |                |
| संपत्ति का स      | ोमा चिनह    |                 |                        |                |                |            |                |
| संपत्ति का प्र    | कार         | <del>D</del>    | ल्डेंग                 |                |                |            |                |
| संपत्ति आईई       | 57          | 14              | 8320220                | 69415          | 35             |            |                |

| सं                                                                             | पत्ति विवरण - बहुमंजिला भवन | - ह्यासमाचिक |  |  |
|--------------------------------------------------------------------------------|-----------------------------|--------------|--|--|
| Lakell                                                                         | ग्वालियर                    | ञ्चलायक      |  |  |
| तहसील                                                                          | ग्वालियर                    |              |  |  |
| क्षेत्र प्रकार                                                                 | नगरीय क्षेत्र               |              |  |  |
| अधिशासी नगरीय निव                                                              | जय : नगर निगम ग्वालियर      |              |  |  |
| वार्ड : वार्ड 30                                                               | जना गार गाम ग्यालयर         |              |  |  |
| ग्राम / मोहल्ला / काले                                                         | नी : प्रदेश राप             |              |  |  |
| ग्राम / मोहल्ला / काले<br>फ्लैट का कुल क्षेत्रफल<br>निर्मित क्षेत्रफल (वर्गमीट | (वर्गमीटर)                  |              |  |  |
| नीमेत क्षेत्रफल (वर्गमीर                                                       | 3/4                         | 167.28       |  |  |
| सर्वनिष्ठ क्षेत्रफल (वर्गमी                                                    | 77)*                        | 167          |  |  |
| नल प्रकार                                                                      |                             | 0.28         |  |  |
| संपत्ति के प्रकार                                                              |                             | तल मंज़िल    |  |  |
|                                                                                |                             | दुकान        |  |  |