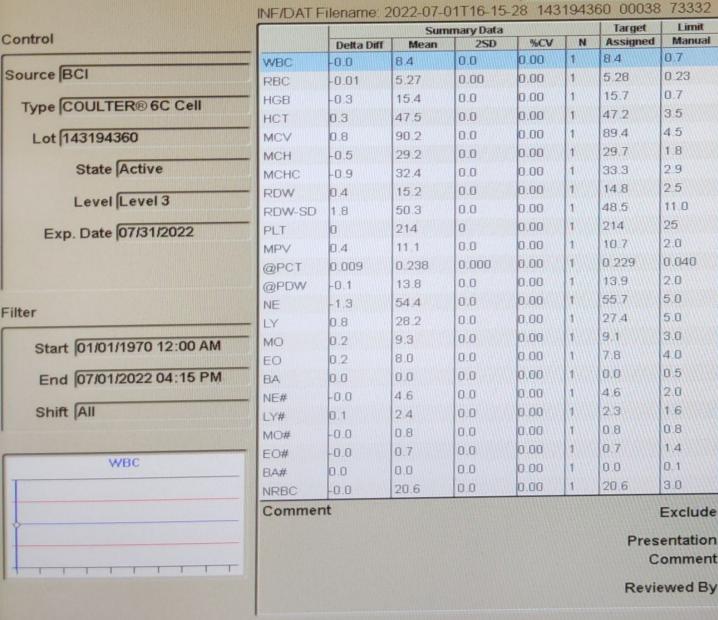

#### **CALIBRATION CERTIFICATE**

This is to certify that Beckman Coulter UniCel DxH 800 Hematology analyzer Serial No. RBD 45164, installed at Symbion VIP diagnostics, Bodakdev, Ahmedabad has been successfully calibrated on 01/07/2022 using Coulter S – Cal Calibrator Lot No. 113162110 Exp. 23/07/2022. The next calibration due is on 30/06/2023.