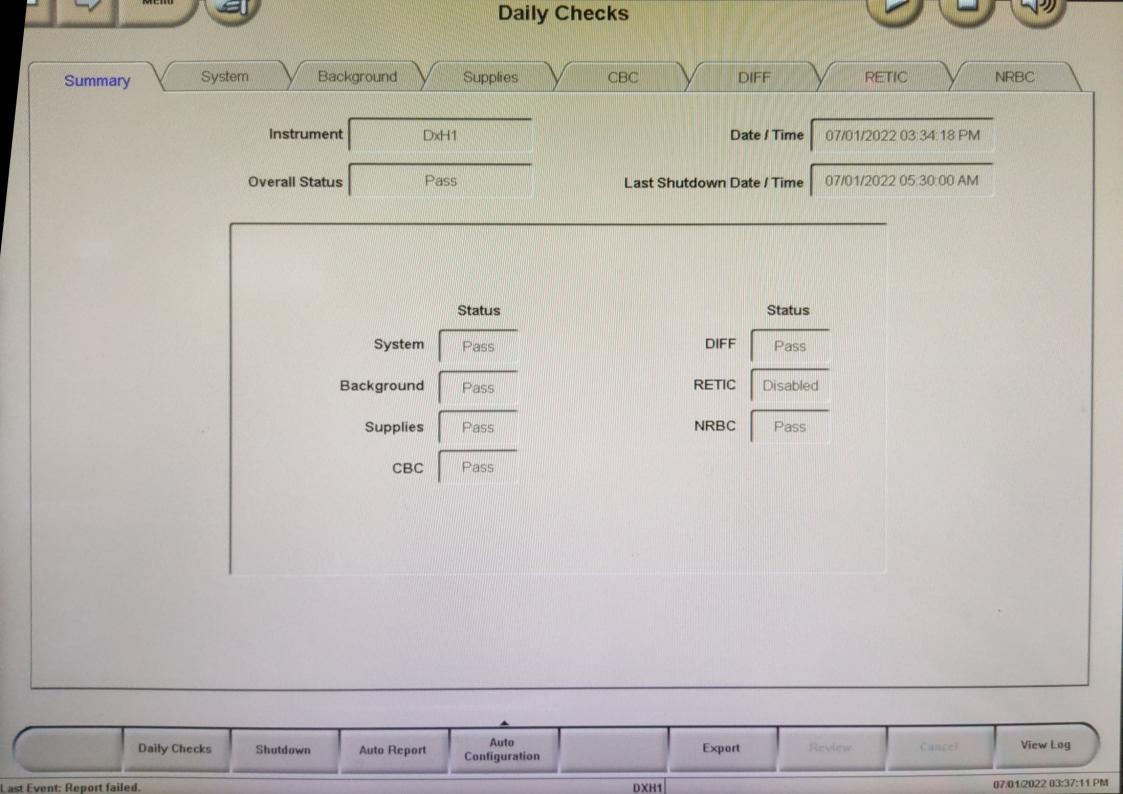

#### Presentation

CASSETTE

Procedure State

COMPLETED

Panel

CBC

Instrument Name

DxH1

Last Performed

Date

07/01/2022

Time

03:43 PM

Ву

DXH1

Carryover Status

Passed

Place a whole blood tube in cassette position one. Place diluent tubes in positions 2, 3 and 4.

| Date       | Time                                                 | WBC                                                                                                             | RBC                                                                                                                                       | HGB                                                                                                                                                                                                                                                 | PLT                                                                                                                                                                                                                                                                                              |
|------------|------------------------------------------------------|-----------------------------------------------------------------------------------------------------------------|-------------------------------------------------------------------------------------------------------------------------------------------|-----------------------------------------------------------------------------------------------------------------------------------------------------------------------------------------------------------------------------------------------------|--------------------------------------------------------------------------------------------------------------------------------------------------------------------------------------------------------------------------------------------------------------------------------------------------|
| 07/01/2022 | 03:39 PM                                             | 6.721                                                                                                           | 3.843                                                                                                                                     | 9.41                                                                                                                                                                                                                                                | 472.4                                                                                                                                                                                                                                                                                            |
| 07/01/2022 | 03:40 PM                                             | 6.630                                                                                                           | 3.899                                                                                                                                     | 9.40                                                                                                                                                                                                                                                | 477.6                                                                                                                                                                                                                                                                                            |
| 07/01/2022 | 03:40 PM                                             | 6.605                                                                                                           | 3.919                                                                                                                                     | 9.40                                                                                                                                                                                                                                                | 485.4                                                                                                                                                                                                                                                                                            |
| 07/01/2022 | 03:41 PM                                             | 0.012                                                                                                           | 0.001                                                                                                                                     |                                                                                                                                                                                                                                                     | 0.9                                                                                                                                                                                                                                                                                              |
| 07/01/2022 | 03:42 PM                                             | 0.001                                                                                                           |                                                                                                                                           |                                                                                                                                                                                                                                                     |                                                                                                                                                                                                                                                                                                  |
| 07/01/2022 |                                                      |                                                                                                                 |                                                                                                                                           |                                                                                                                                                                                                                                                     | 0.5                                                                                                                                                                                                                                                                                              |
|            | 07/01/2022<br>07/01/2022<br>07/01/2022<br>07/01/2022 | 07/01/2022 03:39 PM<br>07/01/2022 03:40 PM<br>07/01/2022 03:40 PM<br>07/01/2022 03:41 PM<br>07/01/2022 03:42 PM | 07/01/2022 03:39 PM 6.721   07/01/2022 03:40 PM 6.630   07/01/2022 03:40 PM 6.605   07/01/2022 03:41 PM 0.012   07/01/2022 03:42 PM 0.001 | 07/01/2022     03:39 PM     6.721     3.843       07/01/2022     03:40 PM     6.630     3.899       07/01/2022     03:40 PM     6.605     3.919       07/01/2022     03:41 PM     0.012     0.001       07/01/2022     03:42 PM     0.001     0.000 | 07/01/2022     03:39 PM     6.721     3.843     9.41       07/01/2022     03:40 PM     6.630     3.899     9.40       07/01/2022     03:40 PM     6.605     3.919     9.40       07/01/2022     03:41 PM     0.012     0.001     0.06       07/01/2022     03:42 PM     0.001     0.000     0.03 |