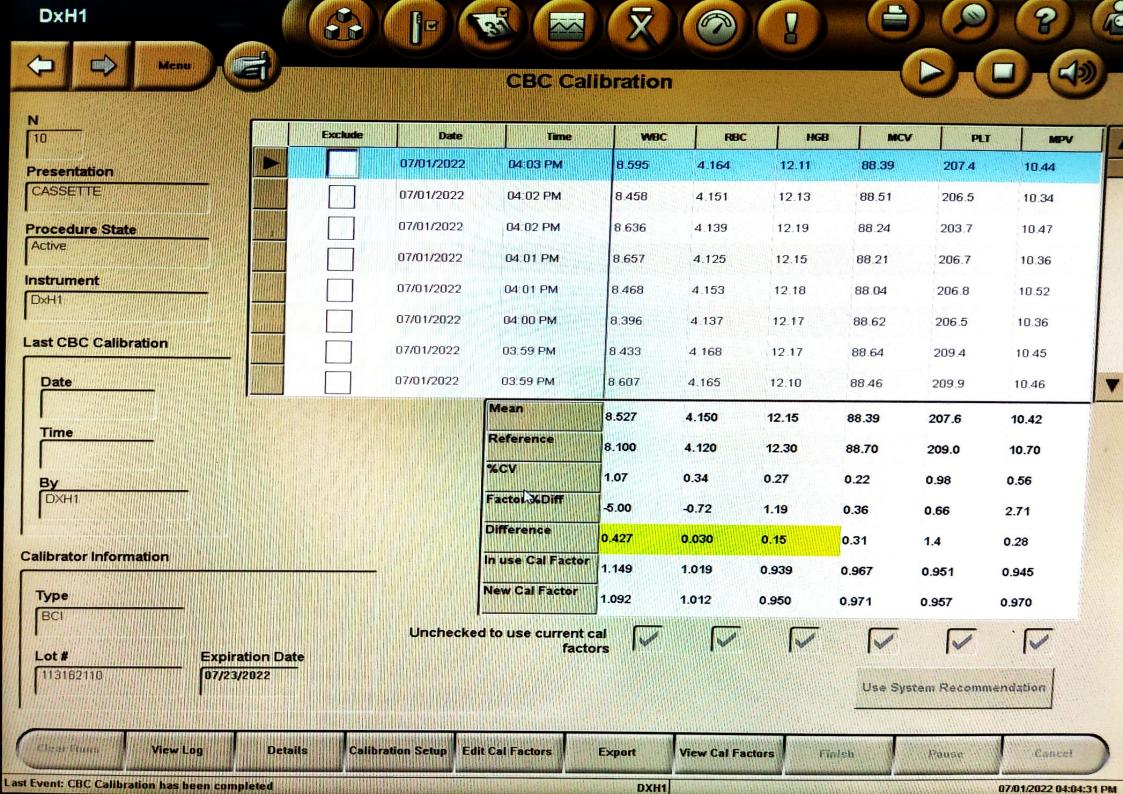

#### **CALIBRATION CERTIFICATE**

This is to certify that Beckman Coulter UniCel DxH 800 Hematology analyzer Serial No. RBD 45164, installed at Symbion VIP diagnostics, Bodakdev, Ahmedabad has been successfully calibrated on 01/07/2022 using Coulter S – Cal Calibrator Lot No. 113162110 Exp. 23/07/2022. The next calibration due is on 30/06/2023.