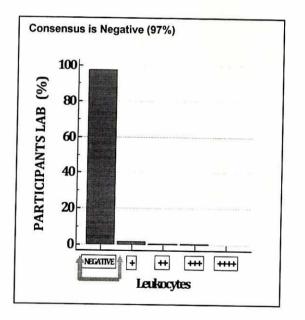

#### ALL METHOD REPORT

Lab Code: 2747

<u>Cycle - 12/2023</u> Round No -03 Date: 31/03/2023

uranc

| Parameters            | Units | No.of.<br>Participants | Consensus |     | Consensus   |            |                     |
|-----------------------|-------|------------------------|-----------|-----|-------------|------------|---------------------|
|                       |       |                        | Number    | %   | Result      | Your Value | Remark              |
| Specific<br>Gravity   | -     | 312                    | 273       | 88% | 1.010-1.020 | 1.010      | Within<br>Consensus |
| рН                    | -     | 313                    | 261       | 83% | 6.0         | 6.0        | Within<br>Consensus |
| Leukocytes            | /μl   | 305                    | 297       | 97% | Negative    | Negative   | Within<br>Consensus |
| Nitrite               | -     | 304                    | 292       | 96% | Negative    | Negative   | Within<br>Consensus |
| Protein               | mg/dl | 311                    | 294       | 95% | Negative    | Negative   | Within<br>Consensus |
| Glucose               | mg/dl | 313                    | 302       | 96% | Negative    | Negative   | Within<br>Consensus |
| Ketones               | -     | 312                    | 309       | 99% | Negative    | Negative   | Within<br>Consensus |
| Urobilinogen          | mg/dl | 309                    | 301       | 97% | Negative    | Negative   | Within<br>Consensus |
| Bilirubin             | mg/dl | 309                    | 300       | 97% | Negative    | Negative   | Within<br>Consensus |
| Blood<br>(Hemoglobin) | /µ1   | 309                    | 297       | 96% | Negative    | Negative   | Within<br>Consensus |

#### **GRAPHICAL REPORT**

Cycle - 12/2023 Round-3

Date:31/03/2023

Page 3 of 4