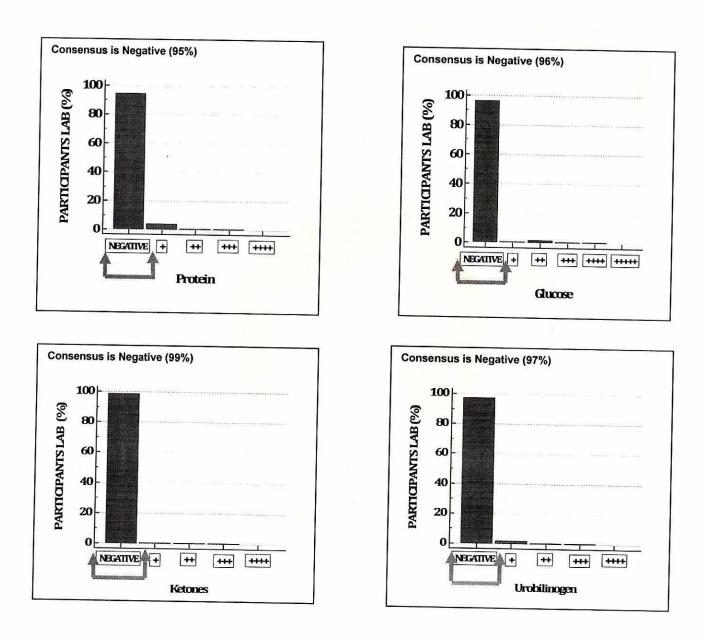

#### ALL METHOD REPORT

Lab Code: 2747

<u>Cycle - 12/2023</u> Round No -03 Date: 31/03/2023

uranc

| Parameters            | Units | No.of.<br>Participants | Consensus |     | Consensus   |            |                     |
|-----------------------|-------|------------------------|-----------|-----|-------------|------------|---------------------|
|                       |       |                        | Number    | %   | Result      | Your Value | Remark              |
| Specific<br>Gravity   | -     | 312                    | 273       | 88% | 1.010-1.020 | 1.010      | Within<br>Consensus |
| рН                    | -     | 313                    | 261       | 83% | 6.0         | 6.0        | Within<br>Consensus |
| Leukocytes            | /μl   | 305                    | 297       | 97% | Negative    | Negative   | Within<br>Consensus |
| Nitrite               | -     | 304                    | 292       | 96% | Negative    | Negative   | Within<br>Consensus |
| Protein               | mg/dl | 311                    | 294       | 95% | Negative    | Negative   | Within<br>Consensus |
| Glucose               | mg/dl | 313                    | 302       | 96% | Negative    | Negative   | Within<br>Consensus |
| Ketones               | -     | 312                    | 309       | 99% | Negative    | Negative   | Within<br>Consensus |
| Urobilinogen          | mg/dl | 309                    | 301       | 97% | Negative    | Negative   | Within<br>Consensus |
| Bilirubin             | mg/dl | 309                    | 300       | 97% | Negative    | Negative   | Within<br>Consensus |
| Blood<br>(Hemoglobin) | /µ1   | 309                    | 297       | 96% | Negative    | Negative   | Within<br>Consensus |

#### **GRAPHICAL REPORT**

Cycle - 12/2023 Round-3

Date:31/03/2023

Page 4 of 4

Doc. No.: ASS / FR / 02 / R 00 / Dt.: 01.07.2012