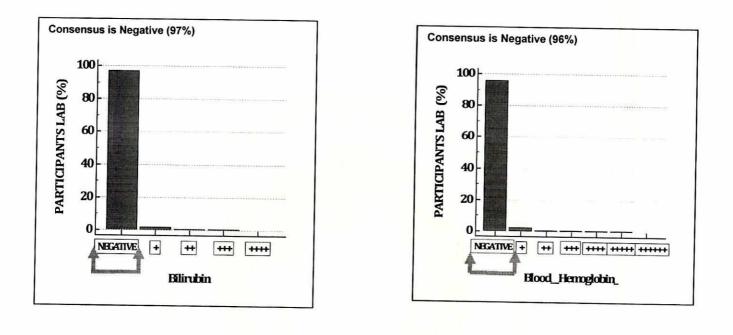

#### ALL METHOD REPORT

Lab Code: 2747

<u>Cycle - 12/2023</u> Round No -03 Date: 31/03/2023

uranc

| Parameters            | Units | No.of.<br>Participants | Consensus |     | Consensus   |            |                     |
|-----------------------|-------|------------------------|-----------|-----|-------------|------------|---------------------|
|                       |       |                        | Number    | %   | Result      | Your Value | Remark              |
| Specific<br>Gravity   | -     | 312                    | 273       | 88% | 1.010-1.020 | 1.010      | Within<br>Consensus |
| рН                    | -     | 313                    | 261       | 83% | 6.0         | 6.0        | Within<br>Consensus |
| Leukocytes            | /μl   | 305                    | 297       | 97% | Negative    | Negative   | Within<br>Consensus |
| Nitrite               | -     | 304                    | 292       | 96% | Negative    | Negative   | Within<br>Consensus |
| Protein               | mg/dl | 311                    | 294       | 95% | Negative    | Negative   | Within<br>Consensus |
| Glucose               | mg/dl | 313                    | 302       | 96% | Negative    | Negative   | Within<br>Consensus |
| Ketones               | -     | 312                    | 309       | 99% | Negative    | Negative   | Within<br>Consensus |
| Urobilinogen          | mg/dl | 309                    | 301       | 97% | Negative    | Negative   | Within<br>Consensus |
| Bilirubin             | mg/dl | 309                    | 300       | 97% | Negative    | Negative   | Within<br>Consensus |
| Blood<br>(Hemoglobin) | /µ1   | 309                    | 297       | 96% | Negative    | Negative   | Within<br>Consensus |