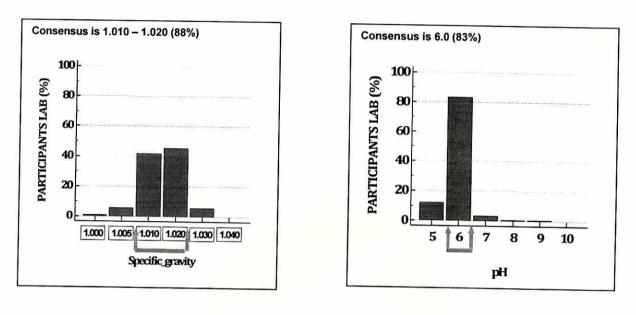

#### ALL METHOD REPORT

Lab Code: 2747

<u>Cycle - 12/2023</u> Round No -03 Date: 31/03/2023

uranc

| Parameters            | Units | No.of.<br>Participants | Consensus |     | Consensus   |            |                     |
|-----------------------|-------|------------------------|-----------|-----|-------------|------------|---------------------|
|                       |       |                        | Number    | %   | Result      | Your Value | Remark              |
| Specific<br>Gravity   | -     | 312                    | 273       | 88% | 1.010-1.020 | 1.010      | Within<br>Consensus |
| рН                    | -     | 313                    | 261       | 83% | 6.0         | 6.0        | Within<br>Consensus |
| Leukocytes            | /μl   | 305                    | 297       | 97% | Negative    | Negative   | Within<br>Consensus |
| Nitrite               | -     | 304                    | 292       | 96% | Negative    | Negative   | Within<br>Consensus |
| Protein               | mg/dl | 311                    | 294       | 95% | Negative    | Negative   | Within<br>Consensus |
| Glucose               | mg/dl | 313                    | 302       | 96% | Negative    | Negative   | Within<br>Consensus |
| Ketones               | -     | 312                    | 309       | 99% | Negative    | Negative   | Within<br>Consensus |
| Urobilinogen          | mg/dl | 309                    | 301       | 97% | Negative    | Negative   | Within<br>Consensus |
| Bilirubin             | mg/dl | 309                    | 300       | 97% | Negative    | Negative   | Within<br>Consensus |
| Blood<br>(Hemoglobin) | /µ1   | 309                    | 297       | 96% | Negative    | Negative   | Within<br>Consensus |

### **GRAPHICAL REPORT**

Cycle - 12/2023 Round-3

Date:31/03/2023

Page 2 of 4