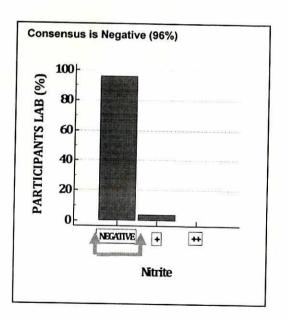

#### ALL METHOD REPORT

Lab Code: 2747

<u>Cycle - 12/2023</u> Round No -03 Date: 31/03/2023

uranc

| Parameters            | Units | No.of.<br>Participants | Consensus |     | Consensus   |            |                     |
|-----------------------|-------|------------------------|-----------|-----|-------------|------------|---------------------|
|                       |       |                        | Number    | %   | Result      | Your Value | Remark              |
| Specific<br>Gravity   | -     | 312                    | 273       | 88% | 1.010-1.020 | 1.010      | Within<br>Consensus |
| рН                    | -     | 313                    | 261       | 83% | 6.0         | 6.0        | Within<br>Consensus |
| Leukocytes            | /μl   | 305                    | 297       | 97% | Negative    | Negative   | Within<br>Consensus |
| Nitrite               | -     | 304                    | 292       | 96% | Negative    | Negative   | Within<br>Consensus |
| Protein               | mg/dl | 311                    | 294       | 95% | Negative    | Negative   | Within<br>Consensus |
| Glucose               | mg/dl | 313                    | 302       | 96% | Negative    | Negative   | Within<br>Consensus |
| Ketones               | -     | 312                    | 309       | 99% | Negative    | Negative   | Within<br>Consensus |
| Urobilinogen          | mg/dl | 309                    | 301       | 97% | Negative    | Negative   | Within<br>Consensus |
| Bilirubin             | mg/dl | 309                    | 300       | 97% | Negative    | Negative   | Within<br>Consensus |
| Blood<br>(Hemoglobin) | /µ1   | 309                    | 297       | 96% | Negative    | Negative   | Within<br>Consensus |

#### **GRAPHICAL REPORT**

Cycle - 12/2023 Round-3

Date:31/03/2023

Page 3 of 4