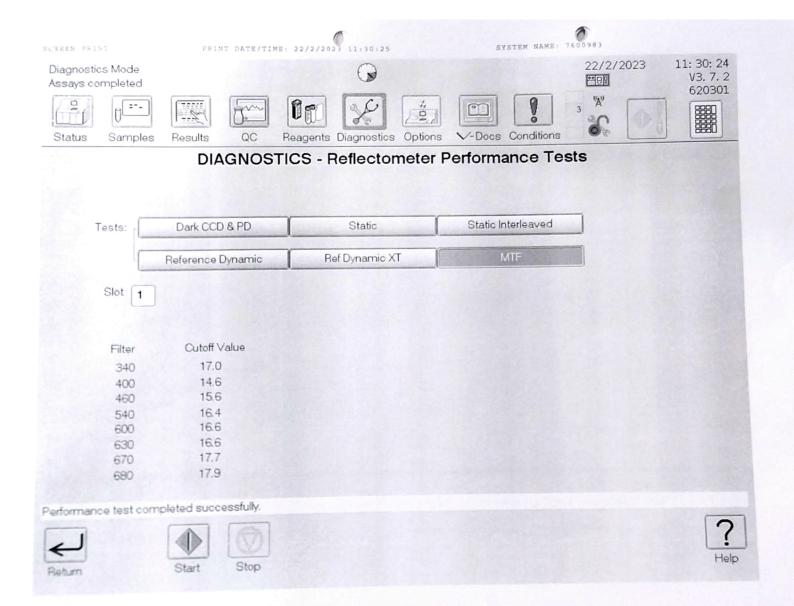

6.   | 405        | 255    | 18.    | 393         | 256         | 30.     | 403        | 255    |
| 7.   | 403        | 255    | 19.    | 398         | 255         | 31.     | 403        | 256    |
| 8.   | 401        | 255    | 20.    | 398         | 255         | 32.     | 399        | 256    |
| 9.   | 401        | 255    | 21.    | 398         | 255         | 33.     | 401        | 255    |
| 10.  | 398        | 255    | 22.    | 399         | 255         | 34.     | 401        | 256    |
| 11.  | 399        | 255    | 23.    | 400         | 256         | 35.     | 401        | 255    |
| 12.  | 398        | 255    | 24.    | 401         | 255         | 36.     | 388        | 253    |

Auto-adjustment complete; touch 'Save' to use the new value or 'Stop' to discard it.



















## **DIAGNOSTICS - Auto Centering Adjustment**



|           | Disperise | Blaue | Metering truck |         |  |
|-----------|-----------|-------|----------------|---------|--|
| Location  | Current   | New   | Current        | New     |  |
| XT Spot 1 | 28864     | 28856 | -459675        | -459485 |  |
| ST Spot   | 28048     | 28048 | -452875        | -452723 |  |
| XT Spot 2 | 27232     | 27240 | -446075        | -445961 |  |

Auto-adjustment successful. No Update required. Select 'Return' button to retain current values or 'Save' to update.













### **DIAGNOSTICS - Auto Centering Adjustment**

ST Slides Slide Type:

|           | Dispense | Blade | Metering Truck |         |  |
|-----------|----------|-------|----------------|---------|--|
| Location  | Current  | New   |