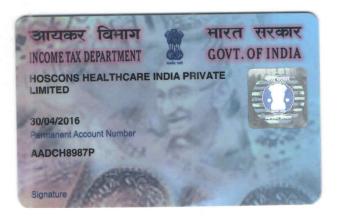

# **Certificate of Incorporation**

[Pursuant to sub-section (2) of section 7 of the Companies Act, 2013 and rule 8 the Companies (Incorporation) Rules, 2014]

I hereby certify that HOSCONS HEALTHCARE INDIA PRIVATE LIMITED is incorporated on this Thirtieth day of April Two thousand sixteen under the Companies Act, 2013 and that the company is limited by shares.

The CIN of the company is U74999TN2016PTC110128.

Given under my hand at Manesar this Thirtieth day of April Two thousand sixteen .

DS Ministry of Corporate Affairs (Govt of India) 14

The share to the same of a strength when from a share, is the share when the strength of the share of the strength when the share the share of the strength when the strength of the share of the strength when the strength of the share of the strength of the the strength of the strength of the strength of the the strength of the strength of the strength of the the strength of the strength of the strength of the the strength of the strength of the strength of the the strength of the strength of the strength of the the strength of the strength of the strength of the the strength of the strength of the strength of the the strength of the strength of the strength of the the strength of the strength of the strength of the the strength of the strength of the strength of the the strength of the strength of the strength of the strength of the the strength of the strength of the strength of the strength of the the strength of the strength of the strength of the strength of the the strength of the strengt of the streng