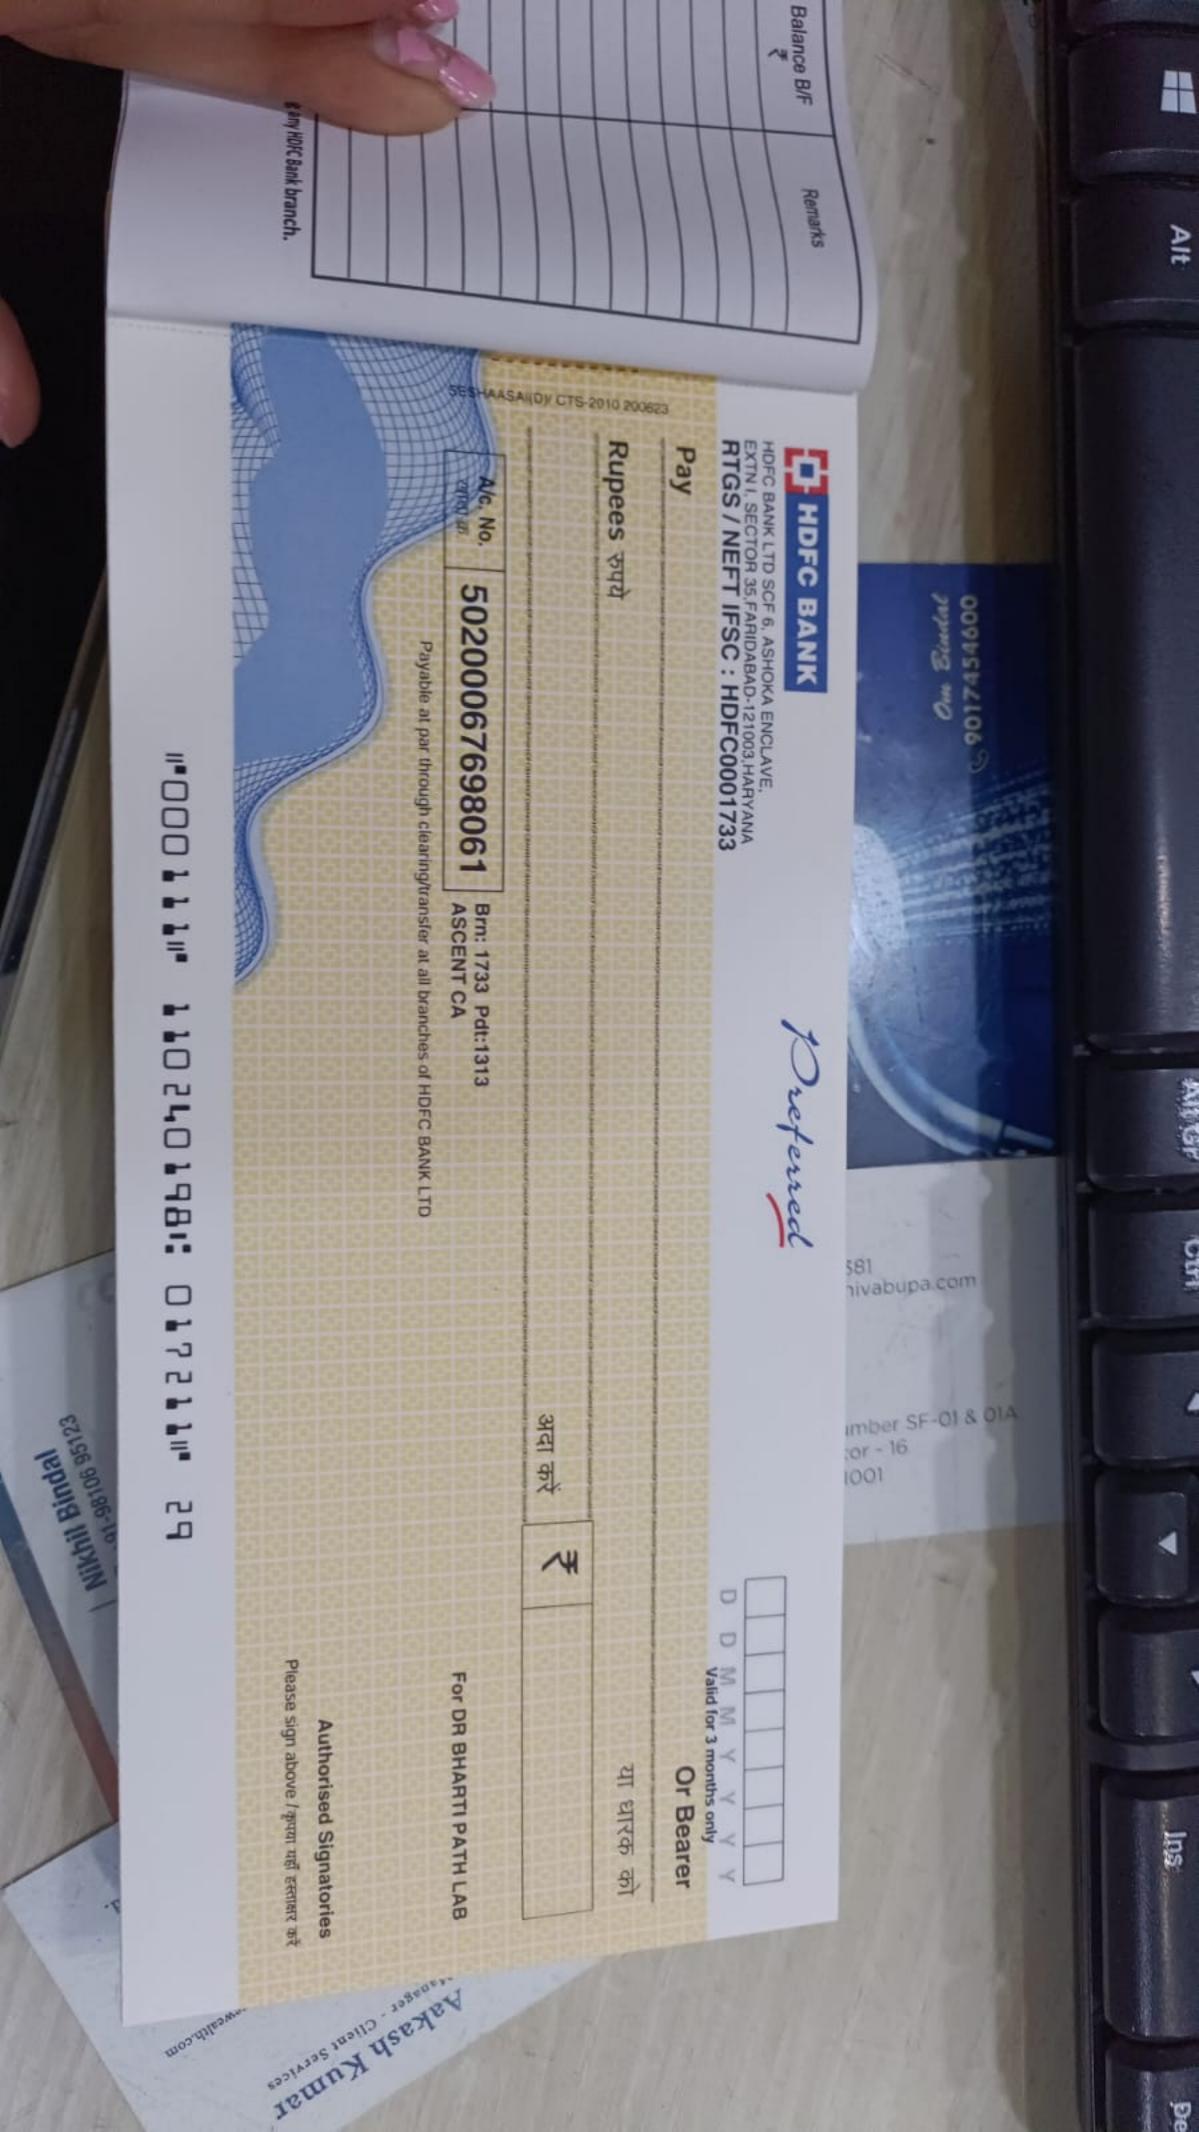

Please provide your contact numbers to help us deliver your cheque book fast.

Home ..... ...../ Off ...

.... / Mob

A/c No: 50200067698061

Cust ID: 194592958

Off. Tel: Cheque Leaves enclosed -: 100

000

Mobile No: 919811338207

Mail - ID: DRBHARTI249@GMAIL.COM

Res. Tel: 00

Cheque Series From -: 000111 To 000210

This cheque book contains 100 leaves, please count the cheque leaves before use

he banks website

of bank account.

due to insufficient