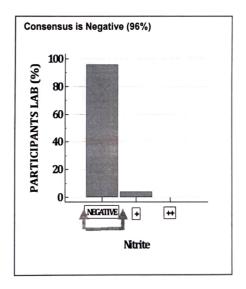

### ALL METHOD REPORT

Cycle - 12/2023 Round No -03 Date: 31/03/2023

Lab Code: 2727

| Parameters            | Units | No.of.<br>Participants | Consensus |     | Consensus   | Your Value | Remark              |
|-----------------------|-------|------------------------|-----------|-----|-------------|------------|---------------------|
|                       |       |                        | Number    | %   | Result      |            |                     |
| Specific<br>Gravity   | -     | 312                    | 273       | 88% | 1.010-1.020 | 1.010      | Within<br>Consensus |
| pH                    | -     | 313                    | 261       | 83% | 6.0         | 6.0        | Within<br>Consensus |
| Leukocytes            | /µl   | 305                    | 297       | 97% | Negative    | Negative   | Within<br>Consensus |
| Nitrite               | -     | 304                    | 292       | 96% | Negative    | Negative   | Within<br>Consensus |
| Protein               | mg/dl | 311                    | 294       | 95% | Negative    | Negative   | Within<br>Consensus |
| Glucose               | mg/dl | 313                    | 302       | 96% | Negative    | Negative   | Within<br>Consensus |
| Ketones               | -     | 312                    | 309       | 99% | Negative    | Negative   | Within<br>Consensus |
| Urobilinogen          | mg/dl | 309                    | 301       | 97% | Negative    | Negative   | Within<br>Consensus |
| Bilirubin             | mg/dl | 309                    | 300       | 97% | Negative    | Negative   | Within<br>Consensus |
| Blood<br>(Hemoglobin) | /μl   | 309                    | 297       | 96% | Negative    | Negative   | Within<br>Consensus |

### **GRAPHICAL REPORT**

Cycle - 12/2023 Round-3

Date:31/03/2023

Page 2 of 4

ASS / FR / 02 / R 00 / Dt.: 01.07.2012