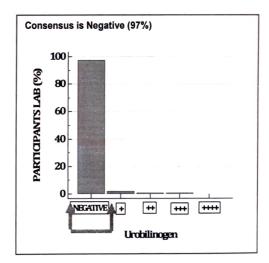

### ALL METHOD REPORT

Cycle - 12/2023 Round No -03 Date: 31/03/2023

Lab Code: 2727

| Parameters            | Units | No.of.<br>Participants | Consensus |     | Consensus   | Your Value | Remark              |
|-----------------------|-------|------------------------|-----------|-----|-------------|------------|---------------------|
|                       |       |                        | Number    | %   | Result      |            |                     |
| Specific<br>Gravity   | -     | 312                    | 273       | 88% | 1.010-1.020 | 1.010      | Within<br>Consensus |
| pH                    | -     | 313                    | 261       | 83% | 6.0         | 6.0        | Within<br>Consensus |
| Leukocytes            | /µl   | 305                    | 297       | 97% | Negative    | Negative   | Within<br>Consensus |
| Nitrite               | -     | 304                    | 292       | 96% | Negative    | Negative   | Within<br>Consensus |
| Protein               | mg/dl | 311                    | 294       | 95% | Negative    | Negative   | Within<br>Consensus |
| Glucose               | mg/dl | 313                    | 302       | 96% | Negative    | Negative   | Within<br>Consensus |
| Ketones               | -     | 312                    | 309       | 99% | Negative    | Negative   | Within<br>Consensus |
| Urobilinogen          | mg/dl | 309                    | 301       | 97% | Negative    | Negative   | Within<br>Consensus |
| Bilirubin             | mg/dl | 309                    | 300       | 97% | Negative    | Negative   | Within<br>Consensus |
| Blood<br>(Hemoglobin) | /μl   | 309                    | 297       | 96% | Negative    | Negative   | Within<br>Consensus |