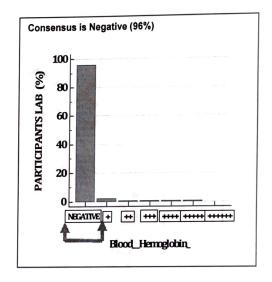

### ALL METHOD REPORT

Cycle - 12/2023 Round No -03 Date: 31/03/2023

Lab Code: 2727

| Parameters            | Units | No.of.<br>Participants | Consensus |     | Consensus   | Your Value | Remark              |
|-----------------------|-------|------------------------|-----------|-----|-------------|------------|---------------------|
|                       |       |                        | Number    | %   | Result      |            |                     |
| Specific<br>Gravity   | -     | 312                    | 273       | 88% | 1.010-1.020 | 1.010      | Within<br>Consensus |
| pH                    | -     | 313                    | 261       | 83% | 6.0         | 6.0        | Within<br>Consensus |
| Leukocytes            | /µl   | 305                    | 297       | 97% | Negative    | Negative   | Within<br>Consensus |
| Nitrite               | -     | 304                    | 292       | 96% | Negative    | Negative   | Within<br>Consensus |
| Protein               | mg/dl | 311                    | 294       | 95% | Negative    | Negative   | Within<br>Consensus |
| Glucose               | mg/dl | 313                    | 302       | 96% | Negative    | Negative   | Within<br>Consensus |
| Ketones               | -     | 312                    | 309       | 99% | Negative    | Negative   | Within<br>Consensus |
| Urobilinogen          | mg/dl | 309                    | 301       | 97% | Negative    | Negative   | Within<br>Consensus |
| Bilirubin             | mg/dl | 309                    | 300       | 97% | Negative    | Negative   | Within<br>Consensus |
| Blood<br>(Hemoglobin) | /μl   | 309                    | 297       | 96% | Negative    | Negative   | Within<br>Consensus |

### **GRAPHICAL REPORT**

Cycle - 12/2023 Round-3

Date:31/03/2023

Page 2 of 4

ASS / FR / 02 / R 00 / Dt.: 01.07.2012

#### **GRAPHICAL REPORT**

Cycle - 12/2023 Round-3

Date:31/03/2023

Page 3 of 4

SS / FR / 02 / R 00 / Dt.: 01.07.2012

#### **GRAPHICAL REPORT**

Cycle - 12/2023 Round-3

Date:31/03/2023

Page 4 of 4

ASS / FR / 02 / R 00 / Dt · 01 07 2012