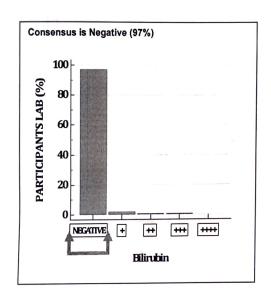

### ALL METHOD REPORT

Cycle - 12/2023 Round No -03 Date: 31/03/2023

Lab Code: 2727

| Parameters            | Units | No.of.<br>Participants | Consensus |     | Consensus   | Your Value | Remark              |
|-----------------------|-------|------------------------|-----------|-----|-------------|------------|---------------------|
|                       |       |                        | Number    | %   | Result      |            |                     |
| Specific<br>Gravity   | -     | 312                    | 273       | 88% | 1.010-1.020 | 1.010      | Within<br>Consensus |
| pH                    | -     | 313                    | 261       | 83% | 6.0         | 6.0        | Within<br>Consensus |
| Leukocytes            | /µl   | 305                    | 297       | 97% | Negative    | Negative   | Within<br>Consensus |
| Nitrite               | -     | 304                    | 292       | 96% | Negative    | Negative   | Within<br>Consensus |
| Protein               | mg/dl | 311                    | 294       | 95% | Negative    | Negative   | Within<br>Consensus |
| Glucose               | mg/dl | 313                    | 302       | 96% | Negative    | Negative   | Within<br>Consensus |
| Ketones               | -     | 312                    | 309       | 99% | Negative    | Negative   | Within<br>Consensus |
| Urobilinogen          | mg/dl | 309                    | 301       | 97% | Negative    | Negative   | Within<br>Consensus |
| Bilirubin             | mg/dl | 309                    | 300       | 97% | Negative    | Negative   | Within<br>Consensus |
| Blood<br>(Hemoglobin) | /μl   | 309                    | 297       | 96% | Negative    | Negative   | Within<br>Consensus |