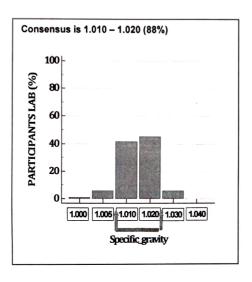

### ALL METHOD REPORT

Cycle - 12/2023 Round No -03 Date: 31/03/2023

Lab Code: 2727

| Parameters            | Units | No.of.<br>Participants | Consensus |     | Consensus   | Your Value | Remark              |
|-----------------------|-------|------------------------|-----------|-----|-------------|------------|---------------------|
|                       |       |                        | Number    | %   | Result      |            |                     |
| Specific<br>Gravity   | -     | 312                    | 273       | 88% | 1.010-1.020 | 1.010      | Within<br>Consensus |
| pH                    | -     | 313                    | 261       | 83% | 6.0         | 6.0        | Within<br>Consensus |
| Leukocytes            | /µl   | 305                    | 297       | 97% | Negative    | Negative   | Within<br>Consensus |
| Nitrite               | -     | 304                    | 292       | 96% | Negative    | Negative   | Within<br>Consensus |
| Protein               | mg/dl | 311                    | 294       | 95% | Negative    | Negative   | Within<br>Consensus |
| Glucose               | mg/dl | 313                    | 302       | 96% | Negative    | Negative   | Within<br>Consensus |
| Ketones               | -     | 312                    | 309       | 99% | Negative    | Negative   | Within<br>Consensus |
| Urobilinogen          | mg/dl | 309                    | 301       | 97% | Negative    | Negative   | Within<br>Consensus |
| Bilirubin             | mg/dl | 309                    | 300       | 97% | Negative    | Negative   | Within<br>Consensus |
| Blood<br>(Hemoglobin) | /μl   | 309                    | 297       | 96% | Negative    | Negative   | Within<br>Consensus |

### **GRAPHICAL REPORT**

Cycle - 12/2023 Round-3

Date:31/03/2023

Page 2 of 4

ASS / FR / 02 / R 00 / Dt.: 01.07.2012