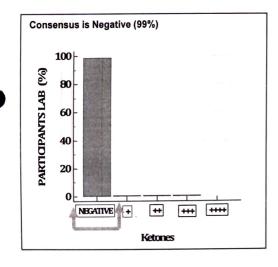

### ALL METHOD REPORT

Cycle - 12/2023 Round No -03 Date: 31/03/2023

Lab Code: 2727

| Parameters            | Units | No.of.<br>Participants | Consensus |     | Consensus   | Your Value | Remark              |
|-----------------------|-------|------------------------|-----------|-----|-------------|------------|---------------------|
|                       |       |                        | Number    | %   | Result      |            |                     |
| Specific<br>Gravity   | -     | 312                    | 273       | 88% | 1.010-1.020 | 1.010      | Within<br>Consensus |
| pH                    | -     | 313                    | 261       | 83% | 6.0         | 6.0        | Within<br>Consensus |
| Leukocytes            | /µl   | 305                    | 297       | 97% | Negative    | Negative   | Within<br>Consensus |
| Nitrite               | -     | 304                    | 292       | 96% | Negative    | Negative   | Within<br>Consensus |
| Protein               | mg/dl | 311                    | 294       | 95% | Negative    | Negative   | Within<br>Consensus |
| Glucose               | mg/dl | 313                    | 302       | 96% | Negative    | Negative   | Within<br>Consensus |
| Ketones               | -     | 312                    | 309       | 99% | Negative    | Negative   | Within<br>Consensus |
| Urobilinogen          | mg/dl | 309                    | 301       | 97% | Negative    | Negative   | Within<br>Consensus |
| Bilirubin             | mg/dl | 309                    | 300       | 97% | Negative    | Negative   | Within<br>Consensus |
| Blood<br>(Hemoglobin) | /μl   | 309                    | 297       | 96% | Negative    | Negative   | Within<br>Consensus |