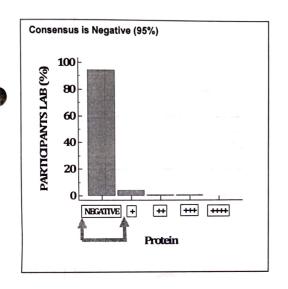

### ALL METHOD REPORT

Cycle - 12/2023 Round No -03 Date: 31/03/2023

Lab Code: 2727

| Parameters            | Units | No.of.<br>Participants | Consensus |     | Consensus   | Your Value | Remark              |
|-----------------------|-------|------------------------|-----------|-----|-------------|------------|---------------------|
|                       |       |                        | Number    | %   | Result      |            |                     |
| Specific<br>Gravity   | -     | 312                    | 273       | 88% | 1.010-1.020 | 1.010      | Within<br>Consensus |
| pH                    | -     | 313                    | 261       | 83% | 6.0         | 6.0        | Within<br>Consensus |
| Leukocytes            | /µl   | 305                    | 297       | 97% | Negative    | Negative   | Within<br>Consensus |
| Nitrite               | -     | 304                    | 292       | 96% | Negative    | Negative   | Within<br>Consensus |
| Protein               | mg/dl | 311                    | 294       | 95% | Negative    | Negative   | Within<br>Consensus |
| Glucose               | mg/dl | 313                    | 302       | 96% | Negative    | Negative   | Within<br>Consensus |
| Ketones               | -     | 312                    | 309       | 99% | Negative    | Negative   | Within<br>Consensus |
| Urobilinogen          | mg/dl | 309                    | 301       | 97% | Negative    | Negative   | Within<br>Consensus |
| Bilirubin             | mg/dl | 309                    | 300       | 97% | Negative    | Negative   | Within<br>Consensus |
| Blood<br>(Hemoglobin) | /μl   | 309                    | 297       | 96% | Negative    | Negative   | Within<br>Consensus |

#### **GRAPHICAL REPORT**

Cycle - 12/2023 Round-3

Date:31/03/2023

Page 3 of 4

SS / FR / 02 / R 00 / Dt.: 01.07.2012