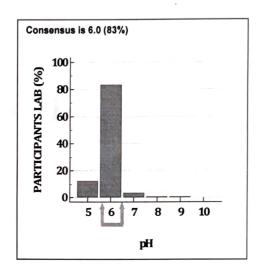

### ALL METHOD REPORT

Cycle - 12/2023 Round No -03 Date: 31/03/2023

Lab Code: 2727

| Parameters            | Units | No.of.<br>Participants | Consensus |     | Consensus   | Your Value | Remark              |
|-----------------------|-------|------------------------|-----------|-----|-------------|------------|---------------------|
|                       |       |                        | Number    | %   | Result      |            |                     |
| Specific<br>Gravity   | -     | 312                    | 273       | 88% | 1.010-1.020 | 1.010      | Within<br>Consensus |
| pH                    | -     | 313                    | 261       | 83% | 6.0         | 6.0        | Within<br>Consensus |
| Leukocytes            | /µl   | 305                    | 297       | 97% | Negative    | Negative   | Within<br>Consensus |
| Nitrite               | -     | 304                    | 292       | 96% | Negative    | Negative   | Within<br>Consensus |
| Protein               | mg/dl | 311                    | 294       | 95% | Negative    | Negative   | Within<br>Consensus |
| Glucose               | mg/dl | 313                    | 302       | 96% | Negative    | Negative   | Within<br>Consensus |
| Ketones               | -     | 312                    | 309       | 99% | Negative    | Negative   | Within<br>Consensus |
| Urobilinogen          | mg/dl | 309                    | 301       | 97% | Negative    | Negative   | Within<br>Consensus |
| Bilirubin             | mg/dl | 309                    | 300       | 97% | Negative    | Negative   | Within<br>Consensus |
| Blood<br>(Hemoglobin) | /μl   | 309                    | 297       | 96% | Negative    | Negative   | Within<br>Consensus |

### **GRAPHICAL REPORT**

Cycle - 12/2023 Round-3

Date:31/03/2023

Page 2 of 4

ASS / FR / 02 / R 00 / Dt.: 01.07.2012