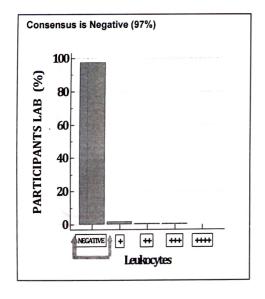

### ALL METHOD REPORT

Cycle - 12/2023 Round No -03 Date: 31/03/2023

Lab Code: 2727

| Parameters            | Units | No.of.<br>Participants | Consensus |     | Consensus   | Your Value | Remark              |
|-----------------------|-------|------------------------|-----------|-----|-------------|------------|---------------------|
|                       |       |                        | Number    | %   | Result      |            |                     |
| Specific<br>Gravity   | -     | 312                    | 273       | 88% | 1.010-1.020 | 1.010      | Within<br>Consensus |
| pH                    | -     | 313                    | 261       | 83% | 6.0         | 6.0        | Within<br>Consensus |
| Leukocytes            | /µl   | 305                    | 297       | 97% | Negative    | Negative   | Within<br>Consensus |
| Nitrite               | -     | 304                    | 292       | 96% | Negative    | Negative   | Within<br>Consensus |
| Protein               | mg/dl | 311                    | 294       | 95% | Negative    | Negative   | Within<br>Consensus |
| Glucose               | mg/dl | 313                    | 302       | 96% | Negative    | Negative   | Within<br>Consensus |
| Ketones               | -     | 312                    | 309       | 99% | Negative    | Negative   | Within<br>Consensus |
| Urobilinogen          | mg/dl | 309                    | 301       | 97% | Negative    | Negative   | Within<br>Consensus |
| Bilirubin             | mg/dl | 309                    | 300       | 97% | Negative    | Negative   | Within<br>Consensus |
| Blood<br>(Hemoglobin) | /μl   | 309                    | 297       | 96% | Negative    | Negative   | Within<br>Consensus |

### **GRAPHICAL REPORT**

Cycle - 12/2023 Round-3

Date:31/03/2023

Page 2 of 4

ASS / FR / 02 / R 00 / Dt.: 01.07.2012