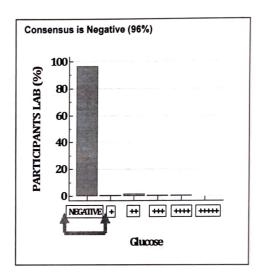

### ALL METHOD REPORT

Cycle - 12/2023 Round No -03 Date: 31/03/2023

Lab Code: 2727

| Parameters            | Units | No.of.<br>Participants | Consensus |     | Consensus   | Your Value | Remark              |
|-----------------------|-------|------------------------|-----------|-----|-------------|------------|---------------------|
|                       |       |                        | Number    | %   | Result      |            |                     |
| Specific<br>Gravity   | -     | 312                    | 273       | 88% | 1.010-1.020 | 1.010      | Within<br>Consensus |
| pH                    | -     | 313                    | 261       | 83% | 6.0         | 6.0        | Within<br>Consensus |
| Leukocytes            | /µl   | 305                    | 297       | 97% | Negative    | Negative   | Within<br>Consensus |
| Nitrite               | -     | 304                    | 292       | 96% | Negative    | Negative   | Within<br>Consensus |
| Protein               | mg/dl | 311                    | 294       | 95% | Negative    | Negative   | Within<br>Consensus |
| Glucose               | mg/dl | 313                    | 302       | 96% | Negative    | Negative   | Within<br>Consensus |
| Ketones               | -     | 312                    | 309       | 99% | Negative    | Negative   | Within<br>Consensus |
| Urobilinogen          | mg/dl | 309                    | 301       | 97% | Negative    | Negative   | Within<br>Consensus |
| Bilirubin             | mg/dl | 309                    | 300       | 97% | Negative    | Negative   | Within<br>Consensus |
| Blood<br>(Hemoglobin) | /μl   | 309                    | 297       | 96% | Negative    | Negative   | Within<br>Consensus |

#### **GRAPHICAL REPORT**

Cycle - 12/2023 Round-3

Date:31/03/2023

Page 4 of 4

ASS / FR / 02 / R 00 / Dt · 01 07 2012