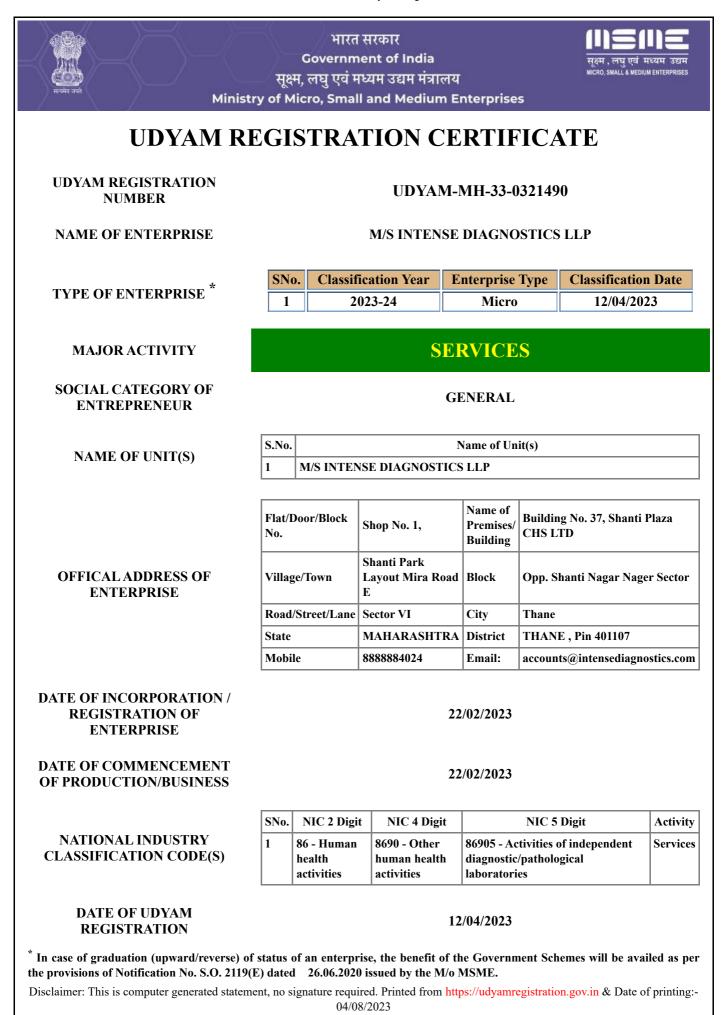

Print : Udyam Registration Certificate

#### For any assistance, you may contact:

Print : Udyam Registration Certificate

# भारत सरकार Government of India सूक्ष्म, लघु एवं मध्यम उद्यम मंत्रालय Ministry of Micro, Small and Medium Enterprises

Udyam Registration Number : UDYAM-MH-33-0321490

| Type of Enterprise       | MICRO                           | Major Activity                                    | Services                       |
|--------------------------|---------------------------------|---------------------------------------------------|--------------------------------|
| Type of<br>Organisation  | Limited Liability Partnership   | Name of Enterprise                                | M/S INTENSE<br>DIAGNOSTICS LLP |
| Owner Name               | M/S INTENSE DIAGNOSTICS<br>LLP  | PAN                                               | AAJFI8741F                     |
| Do you have<br>GSTIN     | No                              | Mobile No.                                        | 8888884024                     |
| Email Id                 | accounts@intensediagnostics.com | Social Category                                   | General                        |
| Gender                   | OTHERS                          | Specially<br>Abled(DIVYANG)                       | No                             |
| Date of<br>Incorporation | 22/02/2023                      | Date of<br>Commencement of<br>Production/Business | 22/02/2023                     |

#### **Bank Details**

| Bank Name | IFS Code    | Bank Account Number |
|-----------|-------------|---------------------|
| HDFC Bank | HDFC0000540 | 05401050412421      |

### **Employment Details**

| Male | Female | Other | Total |
|------|--------|-------|-------|
| 9    | 8      | 0     | 17    |

### Investment in Plant and Machinery OR Equipment (in Rs.)

| S.No. | Financial<br>Year | Enterprise<br>Type | Written<br>Down<br>Value<br>(WDV) | Exclusion of<br>cost of<br>Pollution<br>Control,<br>Research &<br>Development<br>and<br>Industrial<br>Safety<br>Devices | Net Investment<br>in Plant and<br>Machinery OR | Total<br>Turnover<br>(A) | Export<br>Turnover<br>(B) | Net<br>Turnover<br>[(A)-(B)] | Is ITR<br>Filled? | ITR<br>Type |
|-------|-------------------|--------------------|-----------------------------------|-------------------------------------------------------------------------------------------------------------------------|------------------------------------------------|--------------------------|---------------------------|------------------------------|-------------------|-------------|
| 1     | 2021-22           | Micro              | 0.00                              | 0.00                                                                                                                    | 0.00                                           | 0.00                     | 0.00                      | 0.00                         | No                | NA          |

#### **Unit(s)** Details

| -  |           |      |          |              |       |      |      |     |       |          |
|----|-----------|------|----------|--------------|-------|------|------|-----|-------|----------|
| SN | Unit Name | Flat | Building | Village/Town | Block | Road | City | Pin | State | District |

Print : Udyam Registration Certificate

| 1 | M/S INTENSE<br>DIAGNOSTICS<br>LLP | Shop<br>No.<br>1, | Building<br>No. 37,<br>Shanti<br>Plaza<br>CHS<br>LTD | Shanti Park<br>Layout Mira<br>Road E | Opp.<br>Shanti<br>Nagar<br>Nager<br>Sector | Sector<br>VI | Thane | 401107 | MAHARASHTRA | THANE |  |
|---|-----------------------------------|-------------------|------------------------------------------------------|--------------------------------------|--------------------------------------------|--------------|-------|--------|-------------|-------|--|
|---|-----------------------------------|-------------------|------------------------------------------------------|--------------------------------------|--------------------------------------------|--------------|-------|--------|-------------|-------|--|

# Official address of Enterprise

| Flat/Door/Block<br>No. | Shop No. 1                        |            | Block Shop No. 1, Name of Premises/ Building |  | Building No. 37, Shanti Plaza CHS<br>LTD |  |  |
|------------------------|-----------------------------------|------------|----------------------------------------------|--|------------------------------------------|--|--|
| Village/Town           | Shanti Park Layout Mira<br>Road E | Block      | Opp. Shanti Nagar Nager Sector               |  |                                          |  |  |
| Road/Street/Lane       | Sector VI                         | City       | Thane                                        |  |                                          |  |  |
| State                  | MAHARASHTRA                       | District   | THANE , <b>Pin :</b> 401107                  |  |                                          |  |  |
| Mobile                 | 8888884024                        | Email:     | accounts@intensediagnostics.com              |  |                                          |  |  |
| Latitude               |                                   | Longitude: |                                              |  |                                          |  |  |

# National Industry Classification Code(S)

| [ | SNo. | Nic 2 Digit                  | Nic 4 Digit | Nic 5 Digit                                                               | Activity |
|---|------|------------------------------|-------------|---------------------------------------------------------------------------|----------|
|   |      | 86 - Human health activities |             | 86905 - Activities of independent<br>diagnostic/pathological laboratories | Services |

| Are you interested to get registered on Government e-Market (GeM)<br>Portal    | No                        |
|--------------------------------------------------------------------------------|---------------------------|
| Are you interested to get registered on TReDS Portals(one or more)             | No                        |
| Are you interested to get registered on National Career Service(NCS)<br>Portal | No                        |
| Are you interested to get registered on NSIC B2B Portal                        | No                        |
| Are you interested in availing Free .IN Domain and a business email ID         | N/A                       |
| District Industries Centre                                                     | THANE ( MAHARASHTRA )     |
| MSME-DFO                                                                       | MUMBAI ( MAHARASHTRA<br>) |
| Date of Udyam Registration                                                     | 12/04/2023                |
| Date of Printing                                                               | 04/08/2023                |