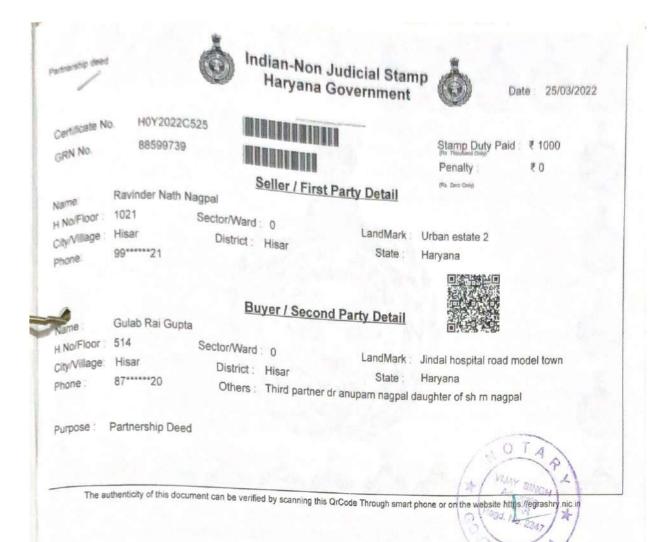

## PARTNERSHIP DEED

This Deed of Partnership is executed on the 29 2 day of Mar, 2022 among:-

- Dr. Gulab Rai Gupta S/o Sh. J.C. Gupta R/o House No. 514, Jindal Hospital Road, Hisar-125001. (Here-in after referred as the "First Partner";
- 2. Dr. Anupam Nagpal D/o Sh. R. N. Nagpal R/o House No. 1021, Urban Estate-II, Hisar-125001. (Here-in-after referred as the "Second Partner"
- 3. Mr. Ravinder Nath Nagpal S/o Sh. Shiv Lal, R/o House No. 1021, Urban Estate-II, Hisar-125001(Here-in-after referred as the "Third Partner"