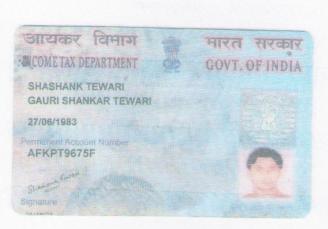

#### 1. Owner/Partner Details:-

| S.No. | Name            | Father Name   | Mobile No. | Age | Address                         |
|-------|-----------------|---------------|------------|-----|---------------------------------|
| 1     | SHASHANK TIWARI | DR G S TIWARI | 70072080   | 42  | A 48 RAJAJI PURAM               |
|       |                 |               | 89         |     | NEAR LUCKNOW PUBLIC COLLEGE,    |
|       |                 |               |            |     | LUCKNOW, UTTAR PRADESH - 226017 |