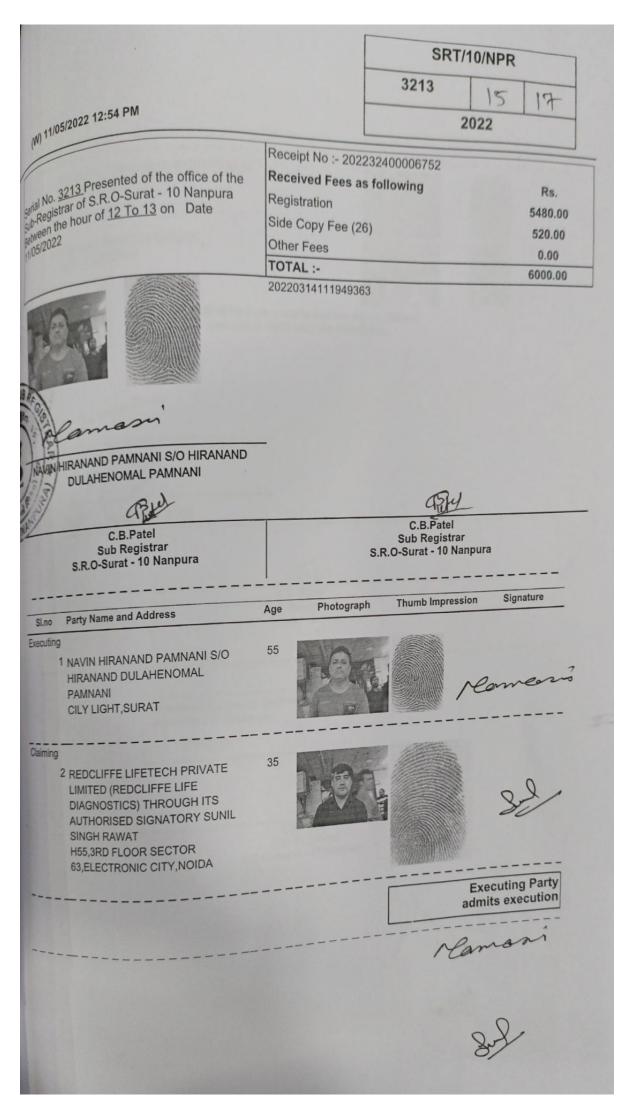

Mailing Address as per record available in Registrar of Companies office:

REDCLIFFE LIFETECH PRIVATE LIMITED

No. H-55, 3rd Floor,, Sector 63,, Noida, Gautam Buddha Nagar, Uttar

Pradesh, India, 201301

<sup>\*</sup> as issued by the Income Tax Department