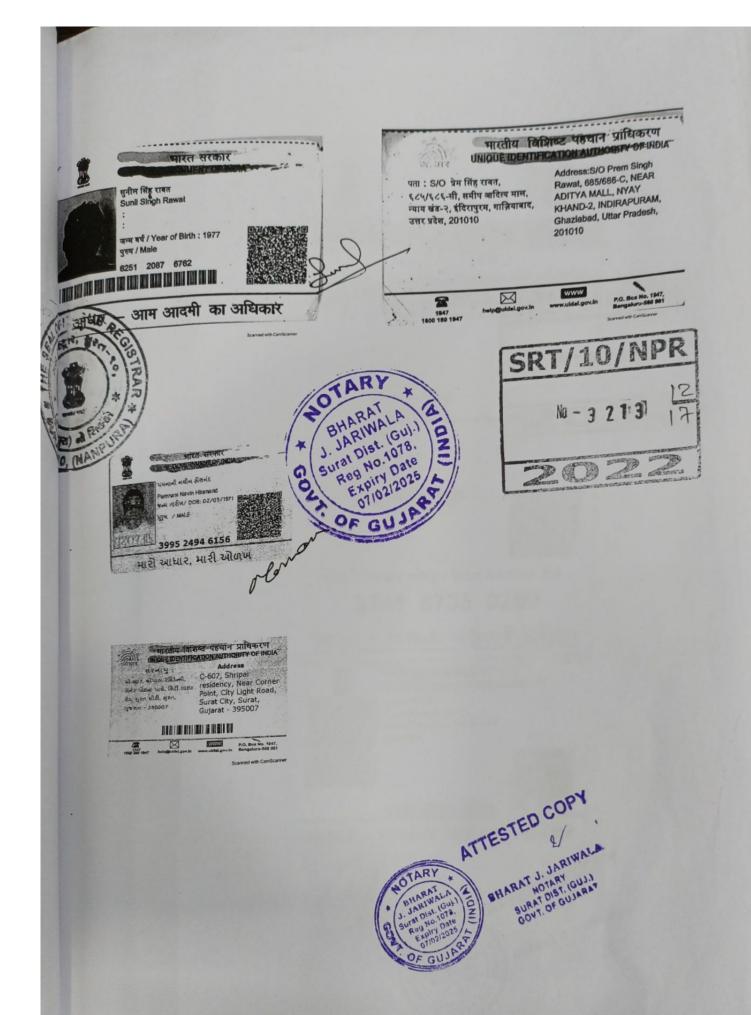

|







3241 8735 9259

આધાર – સામાન્ય માણસનો અધિકાર





SRT/10/NPR 3213 2022

(W) 11/05/2022 12:54 PM

- 1 PAMNANI NARENDRA KANHAIYALAL RANDE ROAD, SURAT
- 2 TUSHAR RAMESH SHINDE ALTHAN, SURAT





State that they personally known above named executant and Indetifies him/them.

Nuendra.

2.

Date: 11 Month: May -2022

Sub Registrar S.R.O-Surat - 10 Nanpura

Received Copies of Certified Evidence of Seller, Buyer and **Identifiers of Document** 

Date: 11/05/2022

Sub Registrar S.R.O-Surat - 10 Nanpura



(W) 11/05/2022 4:07 PM



૧ નંબરની બુકના **૩૨૧**૩ નંબરે નોંધ્યો છે. તારીખ: 11-05-2022

> C.B.Patel સબ રજીસ્ટ્રાર સુરત - 10 નાનપુરા