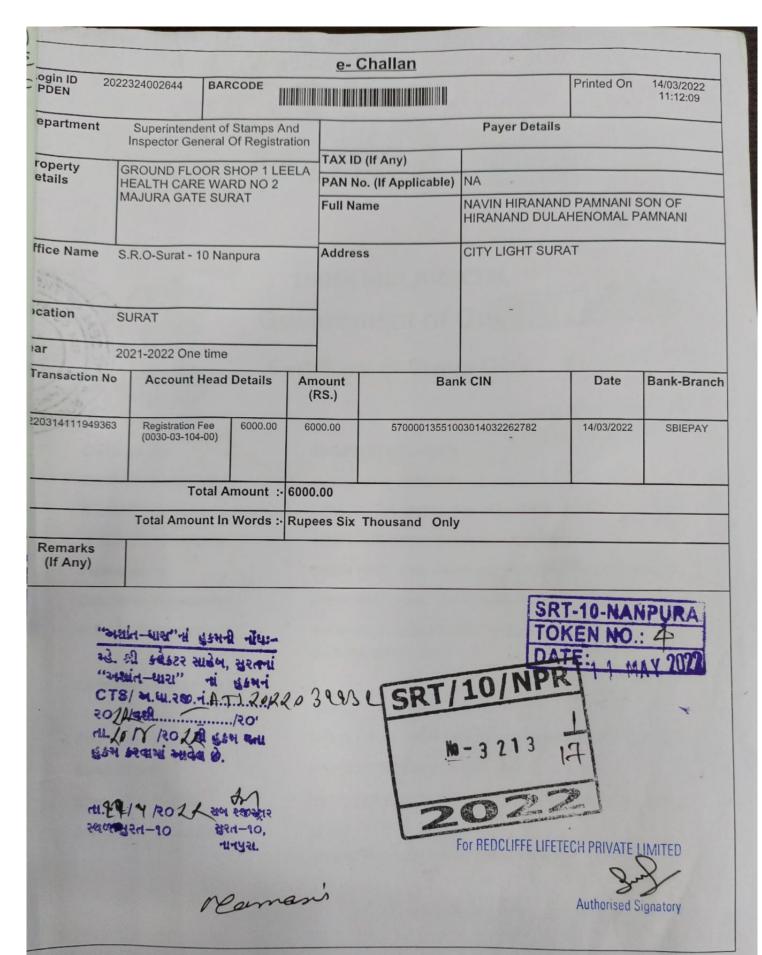

| w    |

અસલ દસ્તાવેજ પરત કરેલ છે. સ. ે સરત – ૧૦ (નાનપુશ)

સબ રજીસ્ટ્રાર, સુરત - 10 નાનપુરા

અંકે રૂ. : 6000.00

20220314111949363

IGR-NIC(G) -8548137690850892692 (W)

04/99/2022

12:54:46



## SS&IGR-GUJARAT

(1) Stamp duty paid by the E-Challan is valid up to 6 months from the date of generation subject to provision of Sec52/c of the Gujarat stamp 158. Begistration fee paid by E-challan is valid up to 4 month from the date of execution of the instrument, u/s.23 of the Registration Act-1908. aimer: This is a digitally system generated e-Challan, Which does not require signature.



# INDIA NON JUDICIAL

Government of GujaraT/10/NPR

Certificate of Stamp Duty

IN-GJ55671110140520U

10-May-2022 02:50 PM

Certificate No.

Certificate Issued Date

IMPACC (SV)/ gj13141604/ NANPURA/ GJ-SU Account Reference

SUBIN-GJGJ1314160443004114037699U Unique Doc. Reference

NAVIN HIRANAND PAMNANI SO HIRANAND D PAMNANI Purchased by

Article 30(a) Lease - (Immovable Property) - Rent Descripti