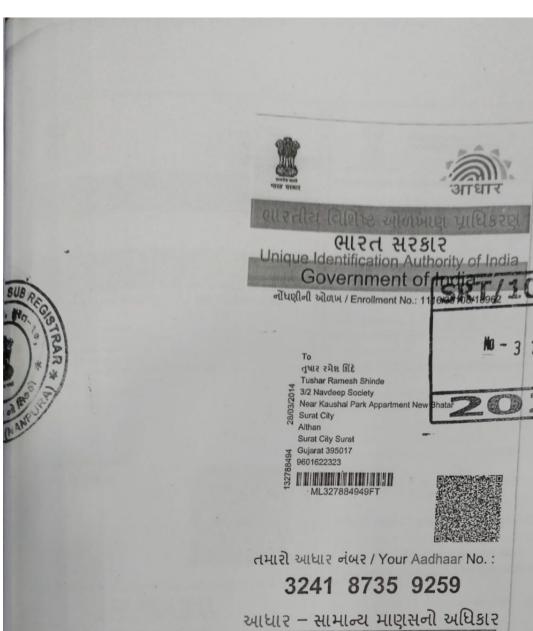

Mailing Address as per record available in Registrar of Companies office:

REDCLIFFE LIFETECH PRIVATE LIMITED

No. H-55, 3rd Floor,, Sector 63,, Noida, Gautam Buddha Nagar, Uttar

Pradesh, India, 201301

<sup>\*</sup> as issued by the Income Tax Department