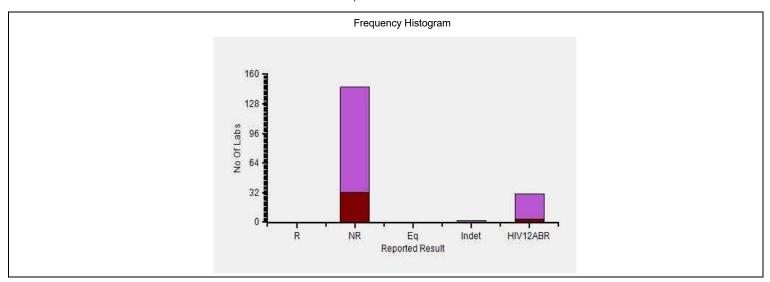

### Immunoassay Extended, HIV Ab, -

|                                  | N   |
|----------------------------------|-----|
| All Methods                      | 173 |
| Immunofiltration - (Your Method) | 32  |
| J Mitra - (Your Analyzer)        | 35  |

Your Result HIV-1/HIV-2 Ab Reactive
Result Expected NR