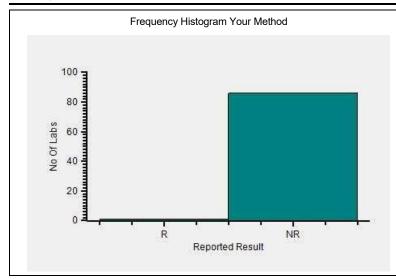

#### Immunoassay Extended, RPR (Syphilis Serology), -

|                                      | N   |
|--------------------------------------|-----|
| All Methods                          | 223 |
| Immunochromatography - (Your Method) | 90  |
| Manual - (Your Analyzer)             | 229 |

Your Result Non-reactive
Result Expected NR

#### Reported Results Legends :-

R : Reactive NR : Non-reactive WR : Weak Reactive