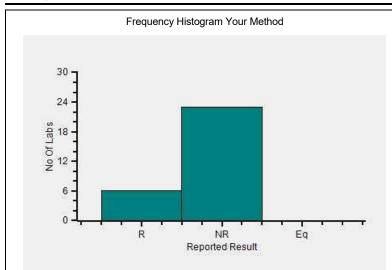

### Immunoassay Extended, HIV Ab, -

|                                  | N   |
|----------------------------------|-----|
| All Methods                      | 173 |
| Immunofiltration - (Your Method) | 32  |
| J Mitra - (Your Analyzer)        | 35  |

Your Result HIV-1/HIV-2 Ab Reactive
Result Expected NR