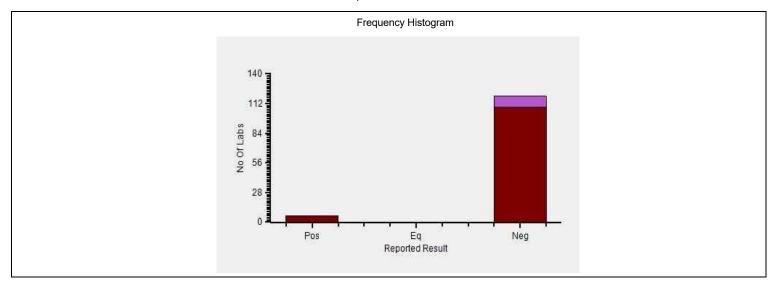

#### Immunoassay Extended, HBsAg, -

|                                      | N   |
|--------------------------------------|-----|
| All Methods                          | 273 |
| Immunochromatography - (Your Method) | 192 |
| J Mitra - (Your Analyzer)            | 37  |

Note: # is an indication that this parameter has not been evaluated

Page 7 of 22