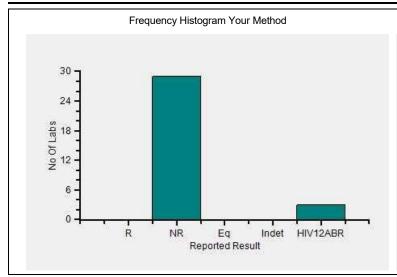

### Immunoassay Extended, HIV Ab, -

|                                  | N   |
|----------------------------------|-----|
| All Methods                      | 173 |
| Immunofiltration - (Your Method) | 32  |
| J Mitra - (Your Analyzer)        | 35  |

Your Result HIV-1/HIV-2 Ab Reactive
Result Expected NR