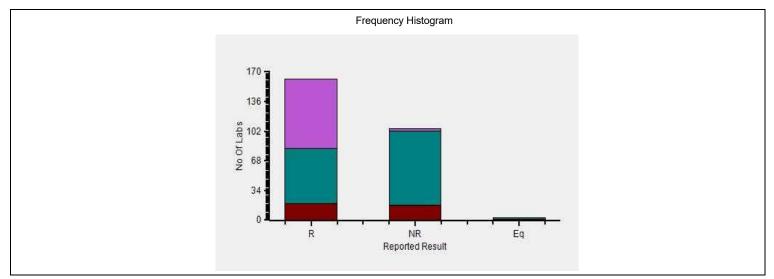

#### Immunoassay Extended, HBsAg, -

J Mitra - (Your Analyzer)

|                                      | N   |
|--------------------------------------|-----|
| All Methods                          | 271 |
| Immunochromatography - (Your Method) | 190 |

Your Result Reactive
Result Expected R

37