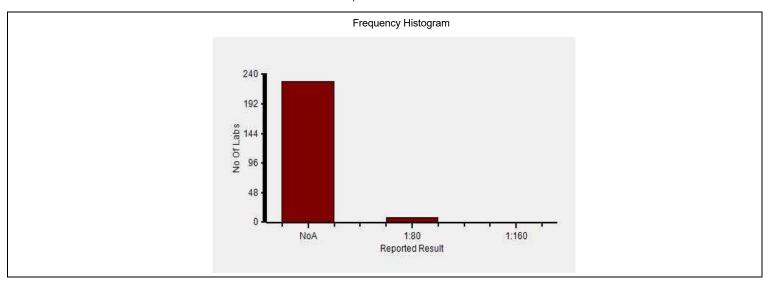

### Immunoassay Extended, Widal test - Typhi O antigen (TO), -

|                                     | N   |
|-------------------------------------|-----|
| All Methods                         | 243 |
| Slide Agglutination - (Your Method) | 196 |
| Manual - (Your Analyzer)            | 248 |

Your Result 1:80
Result Expected NoA