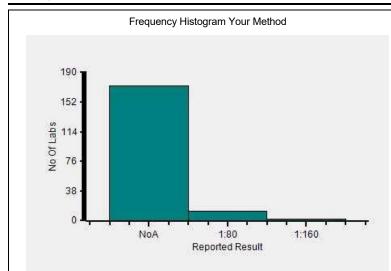

### **Analyte Methodwise Result Report**

Lab : 1050 Cycle No : 230412
Lab Name : KRSNAA DIAGNOSTICS LTD HOSHIARPUR Sample No : 02

Report Date: 13/02/2024 Sample Date: 23/12/2023

### Immunoassay Extended, Widal test - Typhi H antigen (TH), -

|                                     | N   |
|-------------------------------------|-----|
| All Methods                         | 243 |
| Slide Agglutination - (Your Method) | 196 |
| Manual - (Your Analyzer)            | 248 |

### Immunoassay Extended, Widal test - Typhi O antigen (TO), -

|                                     | N   |
|-------------------------------------|-----|
| All Methods                         | 243 |
| Slide Agglutination - (Your Method) | 196 |
| Manual - (Your Analyzer)            | 248 |

Your Result 1:80
Result Expected NoA