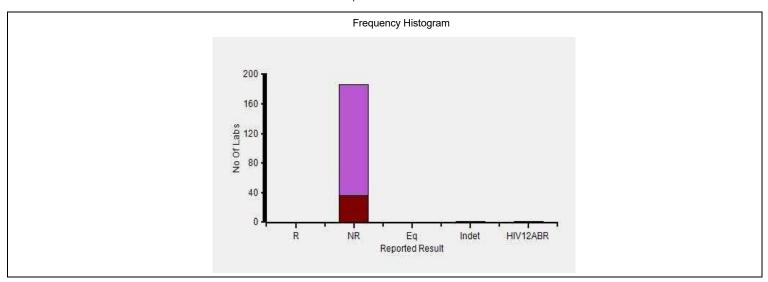

### **Analyte Methodwise Result Report**

Lab : 1050 Cycle No : 230412
Lab Name : KRSNAA DIAGNOSTICS LTD HOSHIARPUR Sample No : 01

Report Date: 13/02/2024 Sample Date: 23/12/2023

### Immunoassay Extended, HIV Ab, S/CO

|                                  | N   |
|----------------------------------|-----|
| All Methods                      | 182 |
| Immunofiltration - (Your Method) | 33  |
| J Mitra - (Your Analyzer)        | 37  |