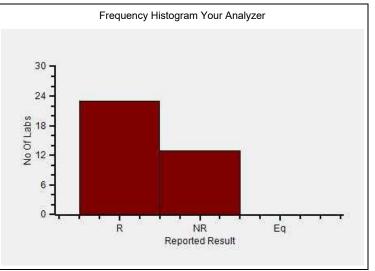

### Immunoassay Extended, HIV Ab, S/CO

|                                  | N   |
|----------------------------------|-----|
| All Methods                      | 179 |
| Immunofiltration - (Your Method) | 33  |
| J Mitra - (Your Analyzer)        | 36  |

Your Result HIV-1/HIV-2 Ab Reactive
Result Expected HIV12ABR