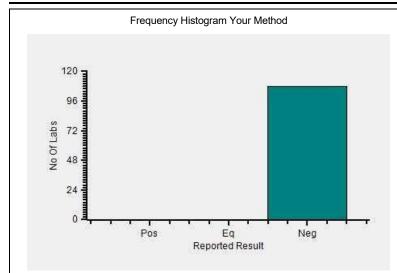

#### Immunoassay Extended, Dengue IgG, -

|                                      | N   |
|--------------------------------------|-----|
| All Methods                          | 121 |
| Immunochromatography - (Your Method) | 107 |
| Manual - (Your Analyzer)             | 115 |

Your Result Negative
Result Expected Neg