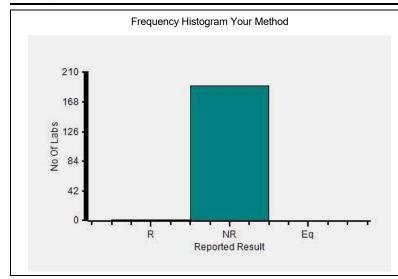

#### Immunoassay Extended, HBsAg, -

|                                      | N   |
|--------------------------------------|-----|
| All Methods                          | 273 |
| Immunochromatography - (Your Method) | 192 |
| J Mitra - (Your Analyzer)            | 37  |

Note: # is an indication that this parameter has not been evaluated

Page 7 of 22