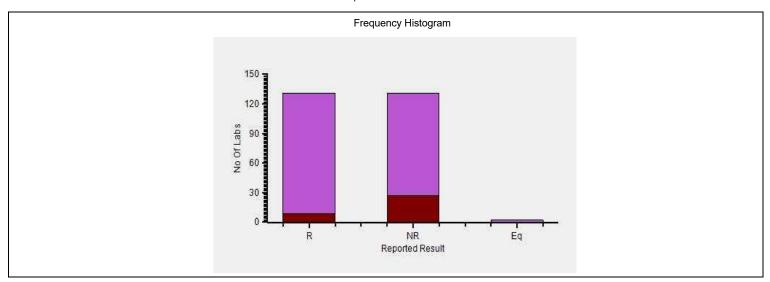

### Immunoassay Extended, HIV Ab, -

|                                  | N   |
|----------------------------------|-----|
| All Methods                      | 173 |
| Immunofiltration - (Your Method) | 32  |
| J Mitra - (Your Analyzer)        | 35  |