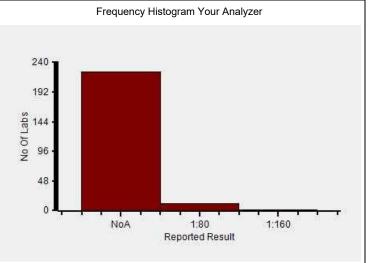

#### Immunoassay Extended, Widal test - Typhi H antigen (TH), -

|                                     | N   |
|-------------------------------------|-----|
| All Methods                         | 243 |
| Slide Agglutination - (Your Method) | 195 |
| Manual - (Your Analyzer)            | 248 |

Your Result 1:80
Result Expected NoA