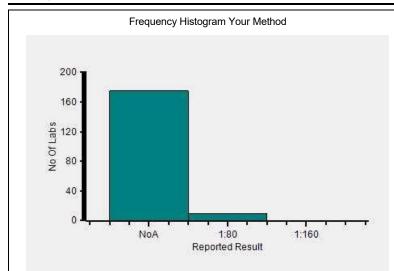

### **Analyte Methodwise Result Report**

Lab : 1050 Cycle No : 230412
Lab Name : KRSNAA DIAGNOSTICS LTD HOSHIARPUR Sample No : 01

Report Date : 13/02/2024 Sample Date : 23/12/2023

#### Immunoassay Extended, Widal test - Typhi H antigen (TH), -

|                                     | N   |
|-------------------------------------|-----|
| All Methods                         | 243 |
| Slide Agglutination - (Your Method) | 195 |
| Manual - (Your Analyzer)            | 248 |

Your Result 1:80
Result Expected NoA