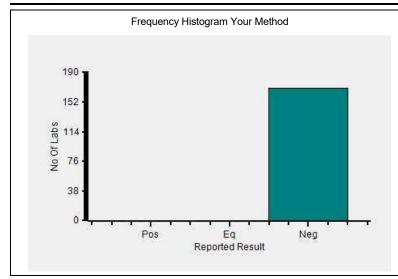

### Immunoassay Extended, Dengue NS 1, -

|                                      | N   |
|--------------------------------------|-----|
| All Methods                          | 194 |
| Immunochromatography - (Your Method) | 171 |

Manual - (Your Analyzer) 184

Your Result Negative
Result Expected Neg