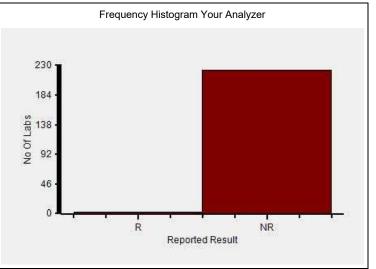

#### Immunoassay Extended, RPR (Syphilis Serology), -

|                                      | N   |
|--------------------------------------|-----|
| All Methods                          | 223 |
| Immunochromatography - (Your Method) | 90  |
| Manual - (Your Analyzer)             | 229 |

Your Result Non-reactive
Result Expected NR

#### Reported Results Legends :-

R : Reactive NR : Non-reactive WR : Weak Reactive