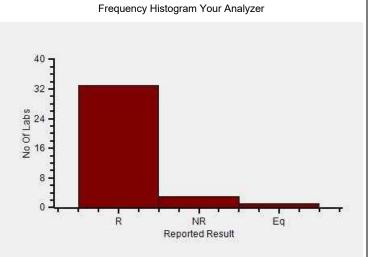

### Immunoassay Extended, HBsAg, -

|                                      | N   |
|--------------------------------------|-----|
| All Methods                          | 262 |
| Immunochromatography - (Your Method) | 187 |
| J Mitra - (Your Analyzer)            | 37  |