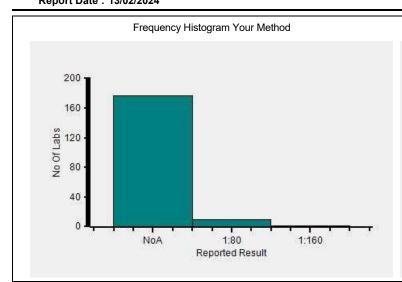

#### Immunoassay Extended, Widal test - Typhi H antigen (TH), -

|                                     | N   |
|-------------------------------------|-----|
| All Methods                         | 243 |
| Slide Agglutination - (Your Method) | 195 |
| Manual - (Your Analyzer)            | 248 |

Your Result 1:80
Result Expected NoA