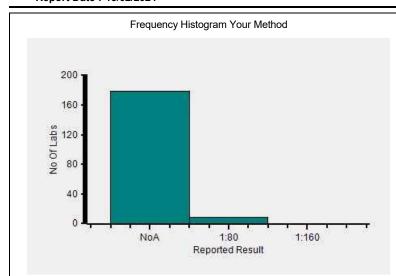

### Immunoassay Extended, Widal test - Typhi O antigen (TO), -

|                                     | N   |
|-------------------------------------|-----|
| All Methods                         | 243 |
| Slide Agglutination - (Your Method) | 196 |
| Manual - (Your Analyzer)            | 248 |

Your Result 1:80
Result Expected NoA