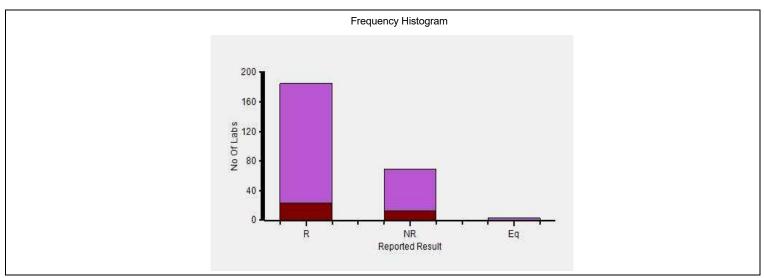

### Immunoassay Extended, HIV Ab, -

|                                  | N   |
|----------------------------------|-----|
| All Methods                      | 173 |
| Immunofiltration - (Your Method) | 32  |
| J Mitra - (Your Analyzer)        | 35  |