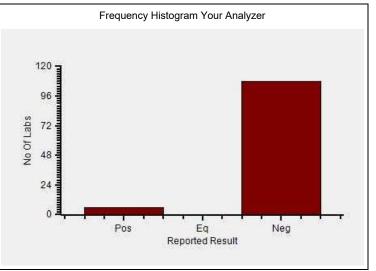

#### Immunoassay Extended, Dengue IgM, -

|                                      | N   |
|--------------------------------------|-----|
| All Methods                          | 122 |
| Immunochromatography - (Your Method) | 108 |
| Manual - (Your Analyzer)             | 116 |

Your Result Negative **Result Expected** Neg