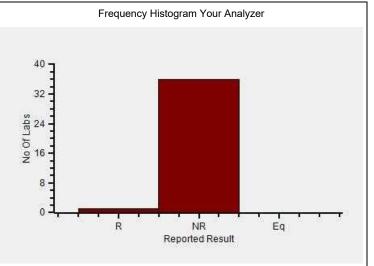

#### Immunoassay Extended, HBsAg, -

|                                      | N   |
|--------------------------------------|-----|
| All Methods                          | 273 |
| Immunochromatography - (Your Method) | 192 |
| J Mitra - (Your Analyzer)            | 37  |

Note: # is an indication that this parameter has not been evaluated

Page 7 of 22