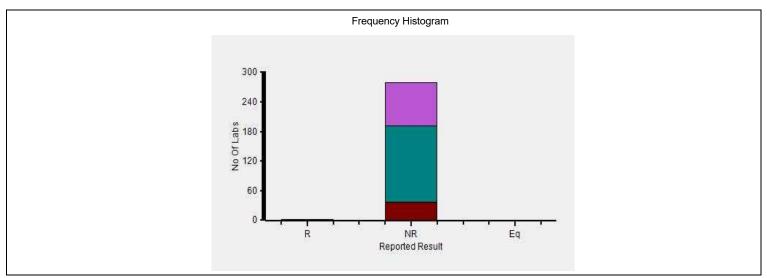

#### Immunoassay Extended, HBsAg, -

|                                      | N   |
|--------------------------------------|-----|
| All Methods                          | 273 |
| Immunochromatography - (Your Method) | 192 |
| J Mitra - (Your Analyzer)            | 37  |

Note: # is an indication that this parameter has not been evaluated

Page 7 of 22