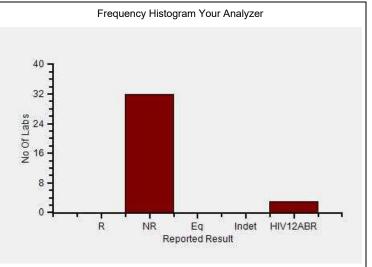

### Immunoassay Extended, HIV Ab, S/CO

|                                  | N   |
|----------------------------------|-----|
| All Methods                      | 179 |
| Immunofiltration - (Your Method) | 33  |
| J Mitra - (Your Analyzer)        | 36  |

Your Result HIV-1/HIV-2 Ab Reactive
Result Expected HIV12ABR

### Reported Results Legends :-

R : Reactive

NR : Non-reactive

Eq : Equivocal

Indet : Indeterminate

HIV-1 : HIV-1 Ab Reactive

HIV-2 : HIV-2 Ab Reactive

HIV12ABR : HIV-1/HIV-2 Ab Reactive