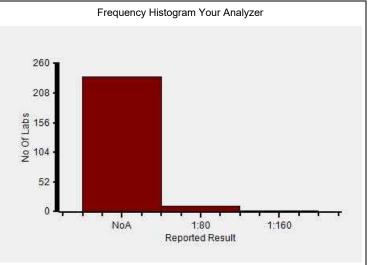

### Immunoassay Extended, Widal test - Typhi H antigen (TH), -

|                                     | N   |
|-------------------------------------|-----|
| All Methods                         | 243 |
| Slide Agglutination - (Your Method) | 196 |
| Manual - (Your Analyzer)            | 248 |