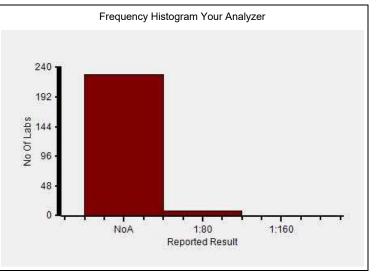

#### Immunoassay Extended, Widal test - Typhi O antigen (TO), -

|                                     | N   |
|-------------------------------------|-----|
| All Methods                         | 243 |
| Slide Agglutination - (Your Method) | 195 |
| Manual - (Your Analyzer)            | 248 |

Your Result No Agglutination
Result Expected NoA