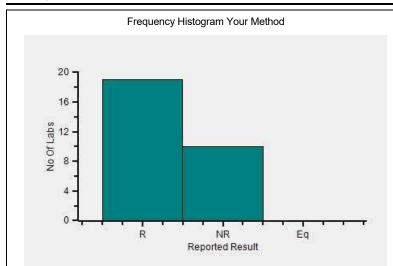

### Immunoassay Extended, HIV Ab, S/CO

|                                  | N   |
|----------------------------------|-----|
| All Methods                      | 179 |
| Immunofiltration - (Your Method) | 33  |
| J Mitra - (Your Analyzer)        | 36  |

Your Result HIV-1/HIV-2 Ab Reactive
Result Expected HIV12ABR