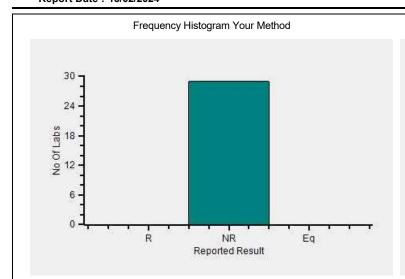

#### Immunoassay Extended, HBsAg, -

|                                      | N   |
|--------------------------------------|-----|
| All Methods                          | 273 |
| Immunochromatography - (Your Method) | 192 |
| J Mitra - (Your Analyzer)            | 37  |