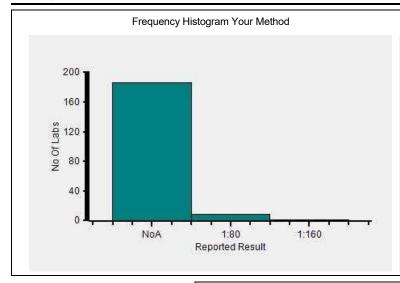

#### Immunoassay Extended, Widal test - Typhi H antigen (TH), -

|                                     | N   |
|-------------------------------------|-----|
| All Methods                         | 243 |
| Slide Agglutination - (Your Method) | 195 |
| Manual - (Your Analyzer)            | 248 |

Your Result 1:80
Result Expected NoA