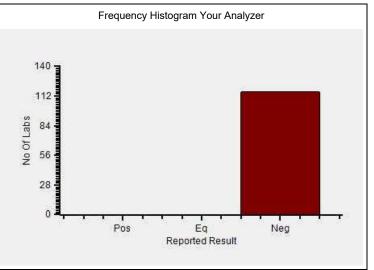

#### Immunoassay Extended, Dengue IgM, -

|                                      | N   |
|--------------------------------------|-----|
| All Methods                          | 122 |
| Immunochromatography - (Your Method) | 108 |
| Manual - (Your Analyzer)             | 116 |

Your Result Negative **Result Expected** Neg