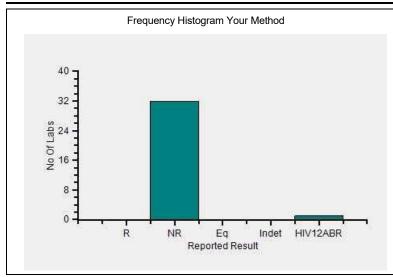

### **Analyte Methodwise Result Report**

Lab : 1050 Cycle No : 230412
Lab Name : KRSNAA DIAGNOSTICS LTD HOSHIARPUR Sample No : 02

Report Date: 13/02/2024 Sample Date: 23/12/2023

### Immunoassay Extended, HIV Ab, S/CO

|                                  | N   |
|----------------------------------|-----|
| All Methods                      | 179 |
| Immunofiltration - (Your Method) | 33  |
| J Mitra - (Your Analyzer)        | 36  |

Your Result HIV-1/HIV-2 Ab Reactive
Result Expected HIV12ABR