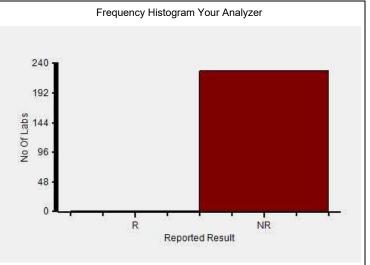

### **Analyte Methodwise Result Report**

Lab : 1050 Cycle No : 230412
Lab Name : KRSNAA DIAGNOSTICS LTD HOSHIARPUR Sample No : 01

Report Date : 13/02/2024 Sample Date : 23/12/2023

#### Immunoassay Extended, Widal test - Typhi H antigen (TH), -

|                                     | N   |
|-------------------------------------|-----|
| All Methods                         | 243 |
| Slide Agglutination - (Your Method) | 195 |
| Manual - (Your Analyzer)            | 248 |

Your Result 1:80
Result Expected NoA