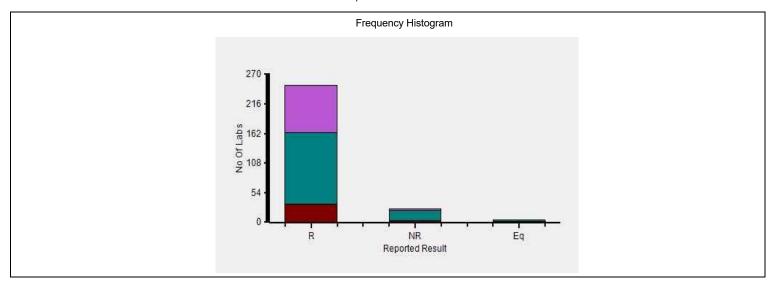

### Immunoassay Extended, HBsAg, -

|                                      | N   |
|--------------------------------------|-----|
| All Methods                          | 262 |
| Immunochromatography - (Your Method) | 187 |
| J Mitra - (Your Analyzer)            | 37  |

Your Result Reactive
Result Expected #