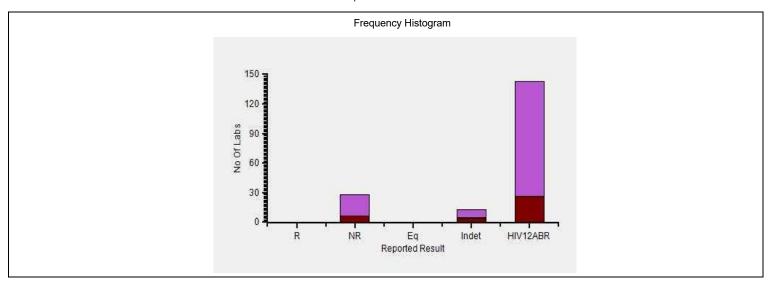

### Immunoassay Extended, HIV Ab, S/CO

|                                  | N   |
|----------------------------------|-----|
| All Methods                      | 179 |
| Immunofiltration - (Your Method) | 33  |
| J Mitra - (Your Analyzer)        | 36  |

Your Result HIV-1/HIV-2 Ab Reactive
Result Expected HIV12ABR