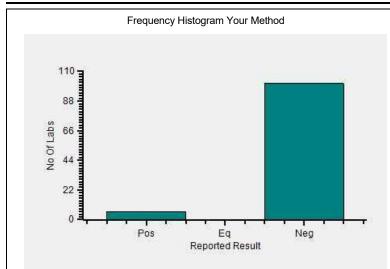

#### Immunoassay Extended, HBsAg, -

|                                      | N   |
|--------------------------------------|-----|
| All Methods                          | 273 |
| Immunochromatography - (Your Method) | 192 |
| J Mitra - (Your Analyzer)            | 37  |

Note: # is an indication that this parameter has not been evaluated

Page 7 of 22