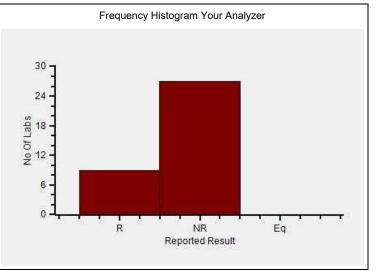

### Immunoassay Extended, HIV Ab, -

|                                  | N   |
|----------------------------------|-----|
| All Methods                      | 173 |
| Immunofiltration - (Your Method) | 32  |
| J Mitra - (Your Analyzer)        | 35  |

Your Result HIV-1/HIV-2 Ab Reactive
Result Expected NR