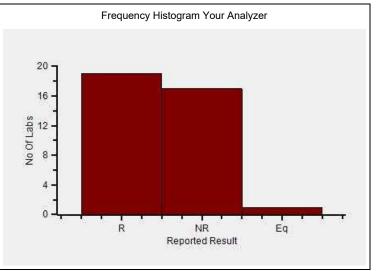

### Immunoassay Extended, HBsAg, -

|                                      | N   |
|--------------------------------------|-----|
| All Methods                          | 262 |
| Immunochromatography - (Your Method) | 187 |
| J Mitra - (Your Analyzer)            | 37  |