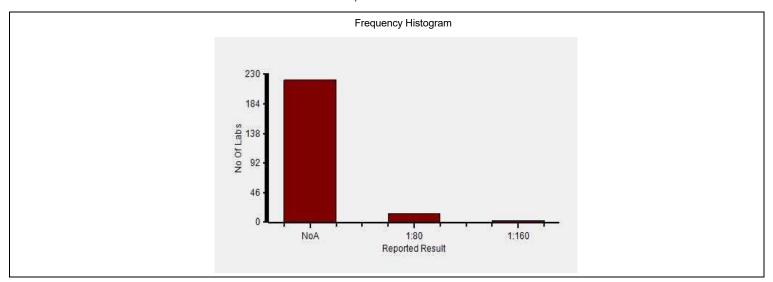

### **Analyte Methodwise Result Report**

Lab : 1050 Cycle No : 230412
Lab Name : KRSNAA DIAGNOSTICS LTD HOSHIARPUR Sample No : 02

Report Date: 13/02/2024 Sample Date: 23/12/2023

### Immunoassay Extended, Widal test - Typhi H antigen (TH), -

|                                     | N   |
|-------------------------------------|-----|
| All Methods                         | 243 |
| Slide Agglutination - (Your Method) | 196 |
| Manual - (Your Analyzer)            | 248 |

### Immunoassay Extended, Widal test - Typhi O antigen (TO), -

|                                     | N   |
|-------------------------------------|-----|
| All Methods                         | 243 |
| Slide Agglutination - (Your Method) | 196 |
| Manual - (Your Analyzer)            | 248 |

Your Result 1:80
Result Expected NoA