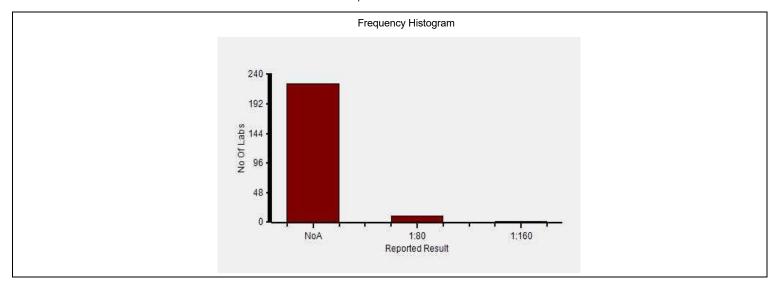

### **Analyte Methodwise Result Report**

Lab : 1050 Cycle No : 230412
Lab Name : KRSNAA DIAGNOSTICS LTD HOSHIARPUR Sample No : 02

Report Date: 13/02/2024 Sample Date: 23/12/2023

### Immunoassay Extended, Widal test - Typhi H antigen (TH), -

|                                     | N   |
|-------------------------------------|-----|
| All Methods                         | 243 |
| Slide Agglutination - (Your Method) | 196 |
| Manual - (Your Analyzer)            | 248 |