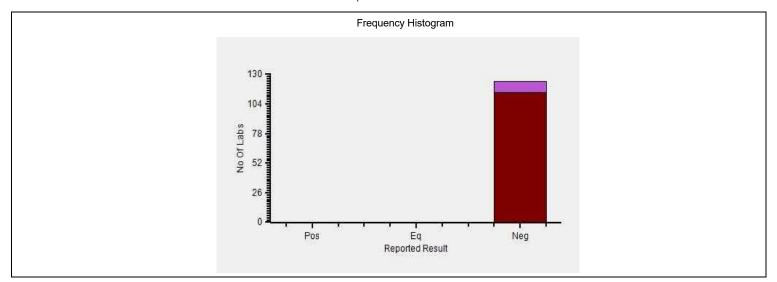

#### Immunoassay Extended, Dengue NS 1, -

|                                      | N   |
|--------------------------------------|-----|
| All Methods                          | 193 |
| Immunochromatography - (Your Method) | 170 |
| Manual - (Your Analyzer)             | 183 |

Your Result Negative
Result Expected Neg