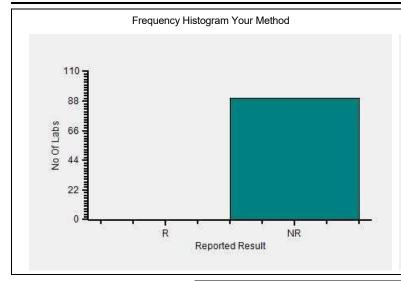

### **Analyte Methodwise Result Report**

Lab : 1050 Cycle No : 230412
Lab Name : KRSNAA DIAGNOSTICS LTD HOSHIARPUR Sample No : 01

Report Date : 13/02/2024 Sample Date : 23/12/2023

#### Immunoassay Extended, Widal test - Typhi H antigen (TH), -

|                                     | N   |
|-------------------------------------|-----|
| All Methods                         | 243 |
| Slide Agglutination - (Your Method) | 195 |
| Manual - (Your Analyzer)            | 248 |

Your Result 1:80
Result Expected NoA