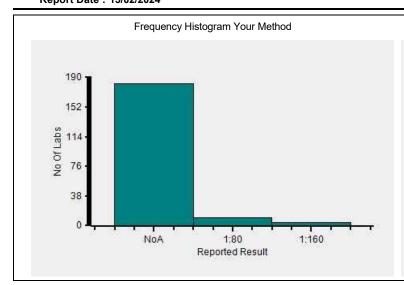

#### Immunoassay Extended, Widal test - Typhi H antigen (TH), -

|                                     | N   |
|-------------------------------------|-----|
| All Methods                         | 243 |
| Slide Agglutination - (Your Method) | 195 |
| Manual - (Your Analyzer)            | 248 |

Your Result 1:80
Result Expected NoA