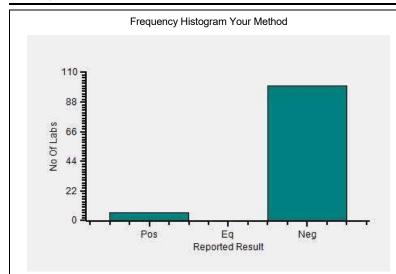

#### Immunoassay Extended, Dengue IgM, -

|                                      | N   |
|--------------------------------------|-----|
| All Methods                          | 122 |
| Immunochromatography - (Your Method) | 108 |
| Manual - (Your Analyzer)             | 116 |

Your Result Negative **Result Expected** Neg