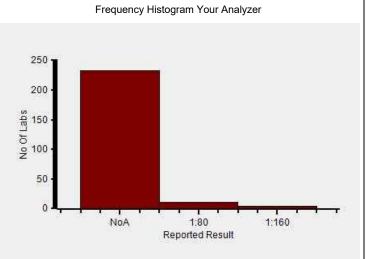

### Immunoassay Extended, Widal test - Typhi O antigen (TO), -

|                                     | N   |
|-------------------------------------|-----|
| All Methods                         | 243 |
| Slide Agglutination - (Your Method) | 196 |
| Manual - (Your Analyzer)            | 248 |

Your Result 1:80
Result Expected NoA