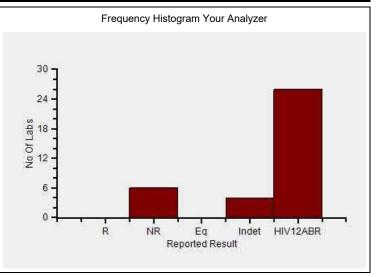

### Immunoassay Extended, HIV Ab, S/CO

|                                  | N   |
|----------------------------------|-----|
| All Methods                      | 179 |
| Immunofiltration - (Your Method) | 33  |
| J Mitra - (Your Analyzer)        | 36  |

Your Result HIV-1/HIV-2 Ab Reactive
Result Expected HIV12ABR

### Reported Results Legends :-

R : Reactive

NR : Non-reactive

Eq : Equivocal

Indet : Indeterminate

HIV-1 : HIV-1 Ab Reactive

HIV-2 : HIV-2 Ab Reactive

HIV12ABR : HIV-1/HIV-2 Ab Reactive