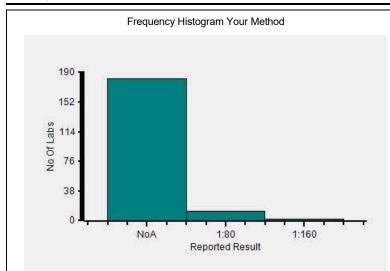

#### Immunoassay Extended, Widal test - Typhi H antigen (TH), -

|                                     | N   |
|-------------------------------------|-----|
| All Methods                         | 243 |
| Slide Agglutination - (Your Method) | 195 |
| Manual - (Your Analyzer)            | 248 |

Your Result 1:80
Result Expected NoA