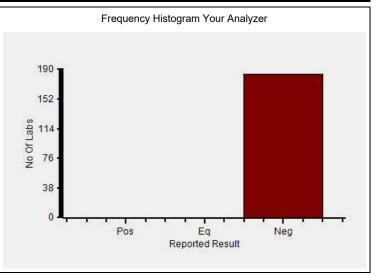

### Immunoassay Extended, Dengue NS 1, -

|                                      | N   |
|--------------------------------------|-----|
| All Methods                          | 194 |
| Immunochromatography - (Your Method) | 171 |

Manual - (Your Analyzer) 184

Your Result Negative
Result Expected Neg