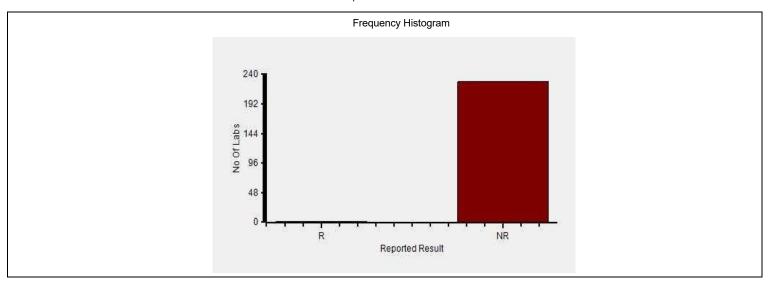

#### Immunoassay Extended, HBsAg, -

|                                      | N   |
|--------------------------------------|-----|
| All Methods                          | 273 |
| Immunochromatography - (Your Method) | 192 |
| J Mitra - (Your Analyzer)            | 37  |