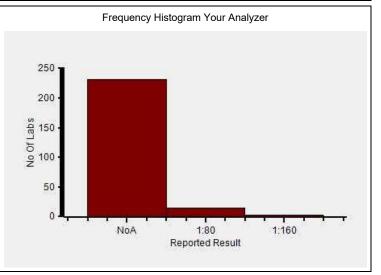

#### Immunoassay Extended, Widal test - Typhi H antigen (TH), -

|                                     | N   |
|-------------------------------------|-----|
| All Methods                         | 243 |
| Slide Agglutination - (Your Method) | 195 |
| Manual - (Your Analyzer)            | 248 |

Your Result 1:80
Result Expected NoA