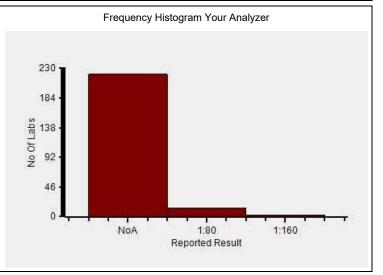

### **Analyte Methodwise Result Report**

Lab : 1050 Cycle No : 230412
Lab Name : KRSNAA DIAGNOSTICS LTD HOSHIARPUR Sample No : 01

Report Date : 13/02/2024 Sample Date : 23/12/2023

#### Immunoassay Extended, Widal test - Typhi H antigen (TH), -

|                                     | N   |
|-------------------------------------|-----|
| All Methods                         | 243 |
| Slide Agglutination - (Your Method) | 195 |
| Manual - (Your Analyzer)            | 248 |

Your Result 1:80
Result Expected NoA