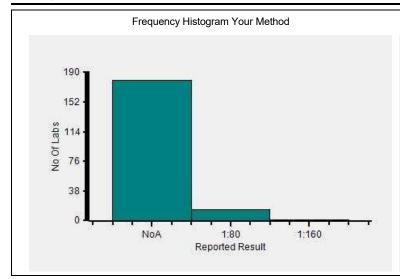

### **Analyte Methodwise Result Report**

Lab : 1050 Cycle No : 230412
Lab Name : KRSNAA DIAGNOSTICS LTD HOSHIARPUR Sample No : 02

Report Date: 13/02/2024 Sample Date: 23/12/2023

### Immunoassay Extended, Widal test - Typhi H antigen (TH), -

|                                     | N   |
|-------------------------------------|-----|
| All Methods                         | 243 |
| Slide Agglutination - (Your Method) | 196 |
| Manual - (Your Analyzer)            | 248 |