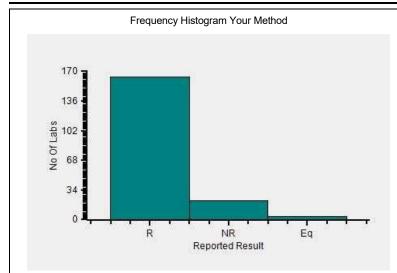

### Immunoassay Extended, HBsAg, -

|                                      | N   |
|--------------------------------------|-----|
| All Methods                          | 262 |
| Immunochromatography - (Your Method) | 187 |
| J Mitra - (Your Analyzer)            | 37  |