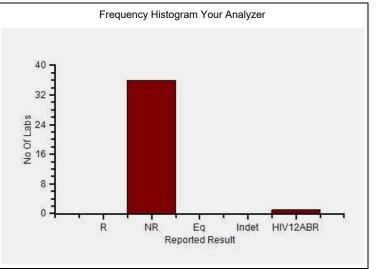

### **Analyte Methodwise Result Report**

Lab : 1050 Cycle No : 230412
Lab Name : KRSNAA DIAGNOSTICS LTD HOSHIARPUR Sample No : 03

Report Date: 13/02/2024 Sample Date: 23/12/2023

### Immunoassay Extended, HIV Ab, -

|                                  | N   |
|----------------------------------|-----|
| All Methods                      | 173 |
| Immunofiltration - (Your Method) | 32  |
| J Mitra - (Your Analyzer)        | 35  |

Your Result HIV-1/HIV-2 Ab Reactive
Result Expected NR