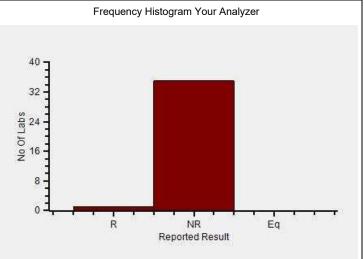

#### Immunoassay Extended, HBsAg, -

|                                      | N   |
|--------------------------------------|-----|
| All Methods                          | 273 |
| Immunochromatography - (Your Method) | 192 |
| J Mitra - (Your Analyzer)            | 37  |