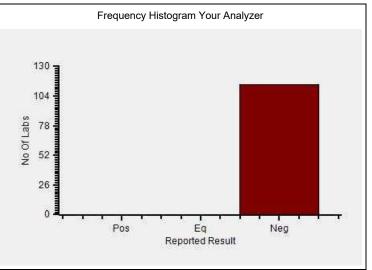

### Immunoassay Extended, Dengue NS 1, -

|                                      | N   |
|--------------------------------------|-----|
| All Methods                          | 194 |
| Immunochromatography - (Your Method) | 171 |

Manual - (Your Analyzer) 184

Your Result Negative
Result Expected Neg