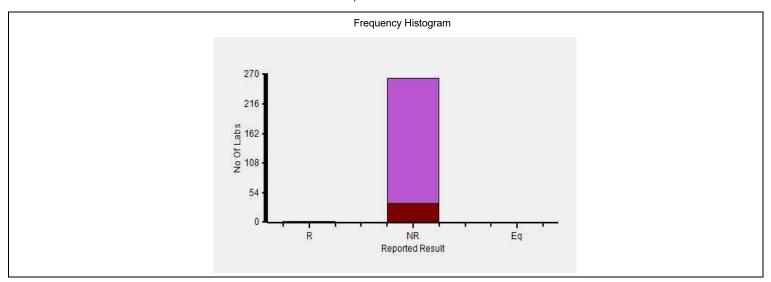

#### Immunoassay Extended, HBsAg, -

|                                      | N   |
|--------------------------------------|-----|
| All Methods                          | 273 |
| Immunochromatography - (Your Method) | 192 |
| J Mitra - (Your Analyzer)            | 37  |