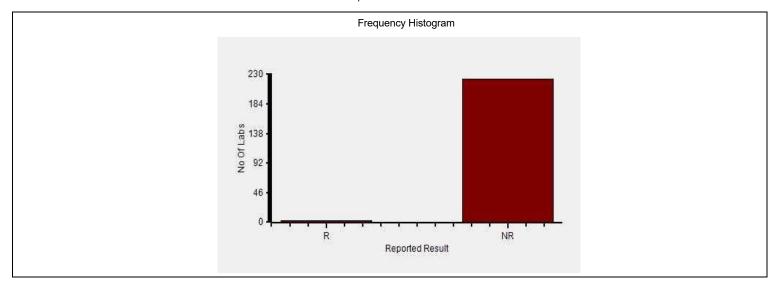

### Immunoassay Extended, RPR (Syphilis Serology), -

|                                      | N   |
|--------------------------------------|-----|
| All Methods                          | 220 |
| Immunochromatography - (Your Method) | 87  |
| Manual - (Your Analyzer)             | 226 |

Your Result Non-reactive **Result Expected** NR

### Reported Results Legends :-

R : Reactive NR : Non-reactive WR : Weak Reactive