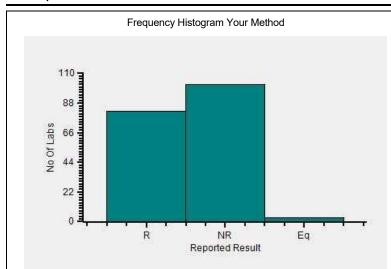

### Immunoassay Extended, HBsAg, -

|                                      | N   |
|--------------------------------------|-----|
| All Methods                          | 262 |
| Immunochromatography - (Your Method) | 187 |
| J Mitra - (Your Analyzer)            | 37  |