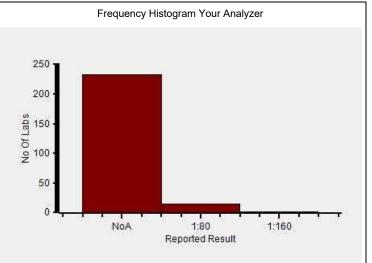

#### Immunoassay Extended, Widal test - Typhi H antigen (TH), -

|                                     | N   |
|-------------------------------------|-----|
| All Methods                         | 243 |
| Slide Agglutination - (Your Method) | 195 |
| Manual - (Your Analyzer)            | 248 |

Your Result 1:80
Result Expected NoA