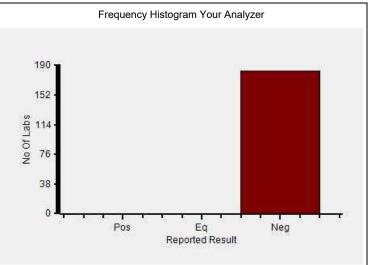

#### Immunoassay Extended, Dengue NS 1, -

|                                      | N   |
|--------------------------------------|-----|
| All Methods                          | 193 |
| Immunochromatography - (Your Method) | 170 |
| Manual - (Your Analyzer)             | 183 |

Your Result Negative
Result Expected Neg