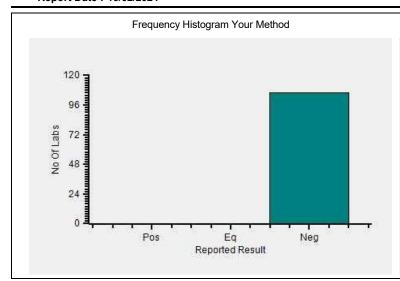

#### Immunoassay Extended, Dengue NS 1, -

|                                      | N   |
|--------------------------------------|-----|
| All Methods                          | 193 |
| Immunochromatography - (Your Method) | 170 |
| Manual - (Your Analyzer)             | 183 |

Your Result Negative
Result Expected Neg