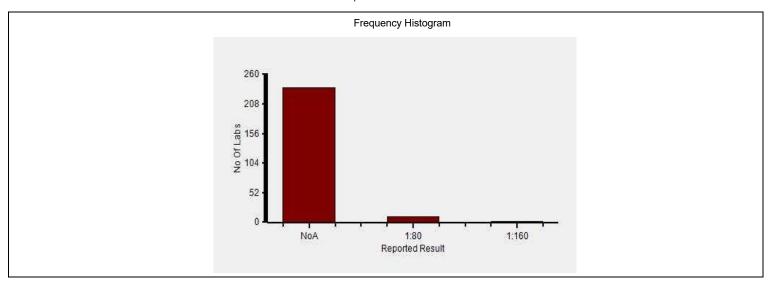

### Immunoassay Extended, Widal test - Typhi H antigen (TH), -

|                                     | N   |
|-------------------------------------|-----|
| All Methods                         | 243 |
| Slide Agglutination - (Your Method) | 196 |
| Manual - (Your Analyzer)            | 248 |