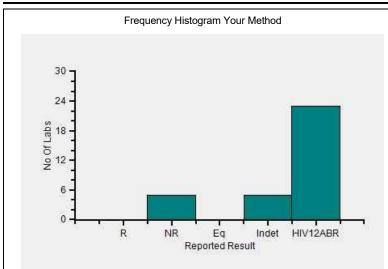

### Immunoassay Extended, HIV Ab, S/CO

|                                  | N   |
|----------------------------------|-----|
| All Methods                      | 179 |
| Immunofiltration - (Your Method) | 33  |
| J Mitra - (Your Analyzer)        | 36  |

Your Result HIV-1/HIV-2 Ab Reactive
Result Expected HIV12ABR