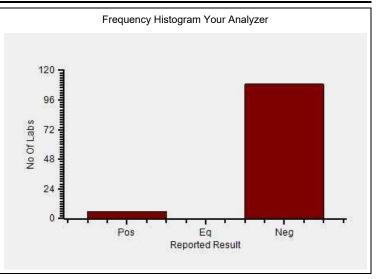

#### Immunoassay Extended, HBsAg, -

|                                      | N   |
|--------------------------------------|-----|
| All Methods                          | 273 |
| Immunochromatography - (Your Method) | 192 |
| J Mitra - (Your Analyzer)            | 37  |

Note: # is an indication that this parameter has not been evaluated

Page 7 of 22