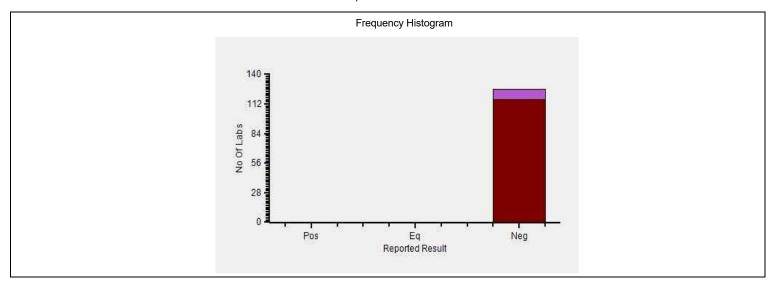

#### Immunoassay Extended, HCV, -

|                                  | N   |
|----------------------------------|-----|
| All Methods                      | 258 |
| Immunofiltration - (Your Method) | 29  |
| J Mitra - (Your Analyzer)        | 36  |

# is an indication that this parameter has not been evaluated

Page 9 of 22