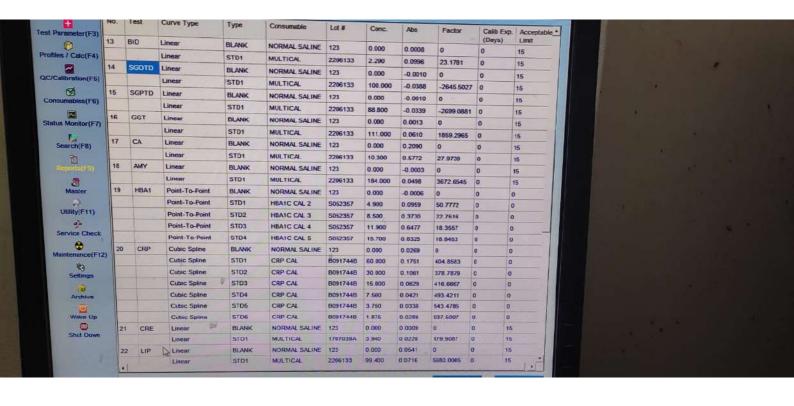

|







# CALIBRATION CERTIFICATE

# **K B DIAGNOSTICS CENTER**

Vanthavasi

604 408

Dear Sir/Madam,

As desired by you please find enclosed herewith the calibration rreport

Instrument Model; EM200

Serial number ; B200450

Range of the instrument : optical density Linear from 0-3.5 A

Calibration done Date : 18<sup>TH</sup> APR 2023

Calibration due Date : 17th APR 2024

| Pressure     | Ideal  | Actual  |
|--------------|--------|---------|
|              | 1 bar  | 0.98bar |
| Lamp voltage | 12 V   | 12.31 V |
| Temperature  | 37 ° C | 37 ° C  |

Photometer calibration check ok

Cuvette blank check ok

| Wavelength | Gain |
|------------|------|
| 340        | 860  |
| 405        | 601  |
| 505        | 524  |
| 546        | 505  |
| 578        | 468  |
| 600        | 503  |
| 660