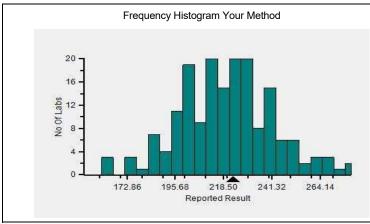

#### Haematology - CBC, Platelet Count, 1000/ µL

| Comparative Statistics       | N   | Mean   | SD    | CV%   | Excluded |
|------------------------------|-----|--------|-------|-------|----------|
| All Methods                  | 222 | 218.96 | 22.67 | 10.35 | 24       |
| Impedance - (Your Method)    | 212 | 220.01 | 22.47 | 10.21 | 21       |
| ERBA H 360 - (Your Analyzer) | 5   | 235.75 | 26.95 | 11.43 | 1        |