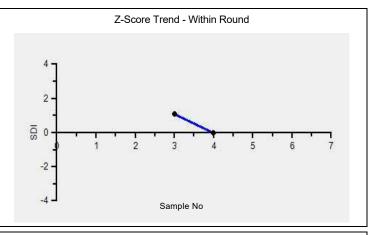

| Evaluation Based On - Equipment wis | e Peer Grouping |                    |       |
|-------------------------------------|-----------------|--------------------|-------|
| Your Result                         | 223.00          | SDI / z-Score      | -0.03 |
| Assigned Value                      | 223.75          | Average SDI        | 0.53  |
| SDPA                                | 22.305          | Uncertainity of AV | 5.58  |
| Standard Unit Result Val            | 223.00          | %DEV               | -5.41 |

Note: # - Not evaluated / Bimodal distribution

X: SDI more than 4

Cycle No: 230412

Sample No: 04

Lab: 836