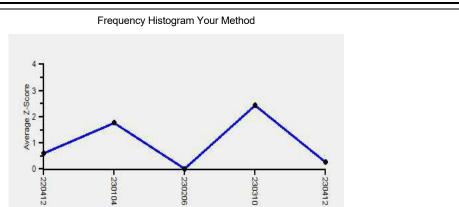

| Evaluation Based On - Equipment wis | e Peer Grouping |                    |       |
|-------------------------------------|-----------------|--------------------|-------|
| Your Result                         | 223.00          | SDI / z-Score      | -0.03 |
| Assigned Value                      | 223.75          | Average SDI        | 0.53  |
| SDPA                                | 22.305          | Uncertainity of AV | 5.58  |
| Standard Unit Result Val            | 223.00          | %DEV               | -5.41 |

Note: # - Not evaluated / Bimodal distribution

X: SDI more than 4

Cycle No: 230412

Sample No: 04

Lab: 836