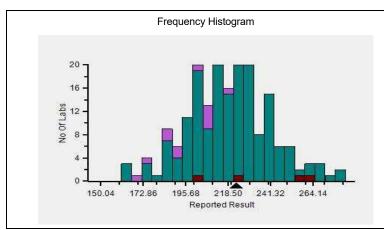

#### Haematology - CBC, Platelet Count, 1000/ µL

| Comparative Statistics       | N   | Mean   | SD    | CV%   | Excluded |
|------------------------------|-----|--------|-------|-------|----------|
| All Methods                  | 222 | 218.96 | 22.67 | 10.35 | 24       |
| Impedance - (Your Method)    | 212 | 220.01 | 22.47 | 10.21 | 21       |
| ERBA H 360 - (Your Analyzer) | 5   | 235.75 | 26.95 | 11.43 | 1        |