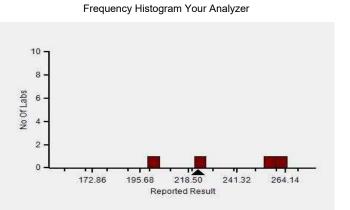

#### Haematology - CBC, Platelet Count, 1000/ µL

| Comparative Statistics       | N   | Mean   | SD    | CV%   | Excluded |
|------------------------------|-----|--------|-------|-------|----------|
| All Methods                  | 222 | 218.96 | 22.67 | 10.35 | 24       |
| Impedance - (Your Method)    | 212 | 220.01 | 22.47 | 10.21 | 21       |
| ERBA H 360 - (Your Analyzer) | 5   | 235.75 | 26.95 | 11.43 | 1        |