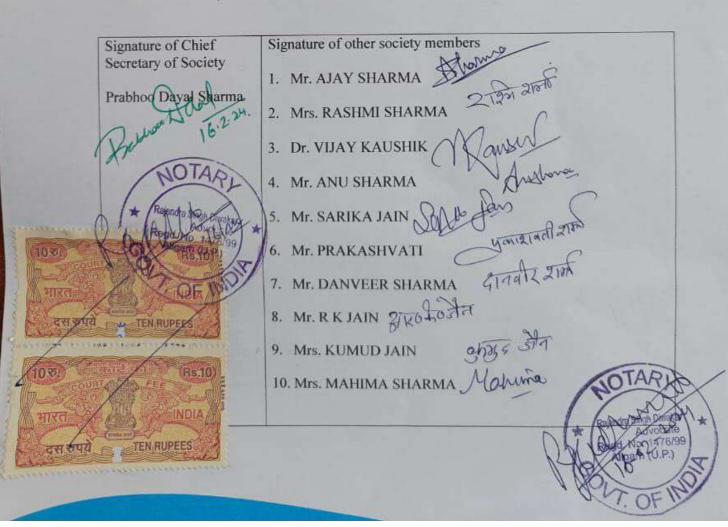

### स्मृति - पत्र

- । संस्वा का नाम
- 2. संस्था का पूरा पता
- उ. संस्था का कायक्षित्र
- 4. तंस्का के उद्देशय

· Bubhoo Dayal

Denham\_

Unglad 21 st

क्षार भेन

Sailer Jans

Kanshine.

Mahma

रिक शाम

ीदव्य भारती शिक्षण समिति

दिव्य भारती भिक्षण सीमीत चकोर १ चिडिया धर १ के सामने मयर होटल के पास, जी टी रोड, बुल साहर १ उ०५० १

समस्त भारत वर्ष

कि पूर्व प्राथमिक, मांध्यो क, उत्तर माध्य-मिक, आँघोगिक, प्रावधिक, तीनक, यान्त्रिक तकनीकी, वैद्यकीय चिकित्सीय, प्रशासनिक, क्रीडा इत्यादि शिक्षा आधामकतम विद्यत दारा शिक्षा हेतु शिक्षण केन्द्रं की स्थापना एवं संचालन करना । १४१ शिक्षार्थी बालक बालकाओं एवं कर्मचारियों के निवास हेतु छात्रावास एवं निवास तत्सिम्बंधित प्रकार, जल, भोजना-लय की व्यवस्था करना ।

| कृमां                  | क नाम             | पिता/पति का<br>नाम                                                                                                                                                                                                                                                                                                                                                                                                                                                                                                                                                                                                                                                                                                                                                                                                                                                                                                                                                                                                                                                                                                                                                                                                                                                                                                                                                                                                                                                                                                                                                                                                                                                                                                                                                                                                                                                                                                                                                                                                                                                                                                             | स्वाईपता व्यवसाय पद                                                    |
|------------------------|-------------------|--------------------------------------------------------------------------------------------------------------------------------------------------------------------------------------------------------------------------------------------------------------------------------------------------------------------------------------------------------------------------------------------------------------------------------------------------------------------------------------------------------------------------------------------------------------------------------------------------------------------------------------------------------------------------------------------------------------------------------------------------------------------------------------------------------------------------------------------------------------------------------------------------------------------------------------------------------------------------------------------------------------------------------------------------------------------------------------------------------------------------------------------------------------------------------------------------------------------------------------------------------------------------------------------------------------------------------------------------------------------------------------------------------------------------------------------------------------------------------------------------------------------------------------------------------------------------------------------------------------------------------------------------------------------------------------------------------------------------------------------------------------------------------------------------------------------------------------------------------------------------------------------------------------------------------------------------------------------------------------------------------------------------------------------------------------------------------------------------------------------------------|------------------------------------------------------------------------|
| 1.                     | अन्य शर्मा        | पुत्र श्री पी डी शोर्मा                                                                                                                                                                                                                                                                                                                                                                                                                                                                                                                                                                                                                                                                                                                                                                                                                                                                                                                                                                                                                                                                                                                                                                                                                                                                                                                                                                                                                                                                                                                                                                                                                                                                                                                                                                                                                                                                                                                                                                                                                                                                                                        | प्रकाश भेवन, साठा व्याषार अध्यह<br>साठा रोड,                           |
|                        |                   |                                                                                                                                                                                                                                                                                                                                                                                                                                                                                                                                                                                                                                                                                                                                                                                                                                                                                                                                                                                                                                                                                                                                                                                                                                                                                                                                                                                                                                                                                                                                                                                                                                                                                                                                                                                                                                                                                                                                                                                                                                                                                                                                | बुल-दशहर ।                                                             |
| 2.                     | रिशम श्रम         | पीत्म श्री राजीव<br>शर्मा                                                                                                                                                                                                                                                                                                                                                                                                                                                                                                                                                                                                                                                                                                                                                                                                                                                                                                                                                                                                                                                                                                                                                                                                                                                                                                                                                                                                                                                                                                                                                                                                                                                                                                                                                                                                                                                                                                                                                                                                                                                                                                      | 35 नई बस्ती गृहणी सदस्य<br>सुनी, हुणाहर।                               |
| 3.                     | विनय क्रें शिक    | पुत्र श्री प्रभुदयाल                                                                                                                                                                                                                                                                                                                                                                                                                                                                                                                                                                                                                                                                                                                                                                                                                                                                                                                                                                                                                                                                                                                                                                                                                                                                                                                                                                                                                                                                                                                                                                                                                                                                                                                                                                                                                                                                                                                                                                                                                                                                                                           | वृण भीवन, 157- अध्यापक प्रमुखं<br>इंटारोड़ी सुलाह<br>बुलन्दमहर । स्व स |
| 4.                     | अनु शर्मा         | पुत्री श्री मुस्ती<br>मनोहर प्रतासकार                                                                                                                                                                                                                                                                                                                                                                                                                                                                                                                                                                                                                                                                                                                                                                                                                                                                                                                                                                                                                                                                                                                                                                                                                                                                                                                                                                                                                                                                                                                                                                                                                                                                                                                                                                                                                                                                                                                                                                                                                                                                                          | आतम निरी गेंग गृहिण सदस्य<br>बरेनी                                     |
| 5•                     | <b>प्रभुद</b> याल | पुत्र श्री (स्प्राचिद)<br>शर्मा                                                                                                                                                                                                                                                                                                                                                                                                                                                                                                                                                                                                                                                                                                                                                                                                                                                                                                                                                                                                                                                                                                                                                                                                                                                                                                                                                                                                                                                                                                                                                                                                                                                                                                                                                                                                                                                                                                                                                                                                                                                                                                | विकास भवन, साठा व्यापार महासं<br>विकास अलन्दशहर ।                      |
| 6.                     | सारिका जैन        | पुत्री भी स्वापनेय जयते क्यानेय क्यानेय जयते क्यानेय जयते क्यानेय जयते क्यानेय जयते क्यानेय जयते क्यानेय जयते क्यानेय क्य | भाग । विस्ती गेट नौकरी उपाध<br>का गर                                   |
| 7.                     | प्रवास्त्रती      | पत्नी श्री प्रभूदयाल                                                                                                                                                                                                                                                                                                                                                                                                                                                                                                                                                                                                                                                                                                                                                                                                                                                                                                                                                                                                                                                                                                                                                                                                                                                                                                                                                                                                                                                                                                                                                                                                                                                                                                                                                                                                                                                                                                                                                                                                                                                                                                           | प्रकाश भवन<br>साठा रोड<br>बुलन्दबहर।                                   |
| 8.                     | दानदीर शर्मा      | पुत्र श्री इयामलाल                                                                                                                                                                                                                                                                                                                                                                                                                                                                                                                                                                                                                                                                                                                                                                                                                                                                                                                                                                                                                                                                                                                                                                                                                                                                                                                                                                                                                                                                                                                                                                                                                                                                                                                                                                                                                                                                                                                                                                                                                                                                                                             | 89-सारिका पुरी नौकरी सदस्य<br>अचल ताल, अलीगद्                          |
| 9.                     | आर0के0जैन         | पुत्र श्री हरस्वरूप                                                                                                                                                                                                                                                                                                                                                                                                                                                                                                                                                                                                                                                                                                                                                                                                                                                                                                                                                                                                                                                                                                                                                                                                                                                                                                                                                                                                                                                                                                                                                                                                                                                                                                                                                                                                                                                                                                                                                                                                                                                                                                            | 124-छिरनी गेट रिटायर्ड पुत्रासिक<br>अली गद                             |
| सत्याम विकित           | व क्राद जैन       | पत्निश्री राजेन्द्र<br>कुमार                                                                                                                                                                                                                                                                                                                                                                                                                                                                                                                                                                                                                                                                                                                                                                                                                                                                                                                                                                                                                                                                                                                                                                                                                                                                                                                                                                                                                                                                                                                                                                                                                                                                                                                                                                                                                                                                                                                                                                                                                                                                                                   | 124- छिर नी गेट गृहणी सदस्या<br>अली गद्                                |
| कार स्था भारत सर्वेत्स | महिमा शर्मा       | पत्नी श्री तंजय शामा                                                                                                                                                                                                                                                                                                                                                                                                                                                                                                                                                                                                                                                                                                                                                                                                                                                                                                                                                                                                                                                                                                                                                                                                                                                                                                                                                                                                                                                                                                                                                                                                                                                                                                                                                                                                                                                                                                                                                                                                                                                                                                           | 434 सेक्टर 28, गृहणी सदस्या<br>फरीदाबाद                                |
| 1. Hury                | ge 2 Intho Du     | 983 Naustre. 4.0                                                                                                                                                                                                                                                                                                                                                                                                                                                                                                                                                                                                                                                                                                                                                                                                                                                                                                                                                                                                                                                                                                                                                                                                                                                                                                                                                                                                                                                                                                                                                                                                                                                                                                                                                                                                                                                                                                                                                                                                                                                                                                               | Alma 5 Longida Dily                                                    |
| an had                 | ) 0               |                                                                                                                                                                                                                                                                                                                                                                                                                                                                                                                                                                                                                                                                                                                                                                                                                                                                                                                                                                                                                                                                                                                                                                                                                                                                                                                                                                                                                                                                                                                                                                                                                                                                                                                                                                                                                                                                                                                                                                                                                                                                                                                                | 9 1/5 1/5                                                              |

2 7 Remaint 8. 41-10/2 2006 9 BIRO ON 10. 2006 11. Malus

6. हम निम्न हस्ताक्षर कर्ता घोषित करते है कि हमने इस स्मृति पत्र तथा सलग्न नियमावली के अनुसार सोसाइटीज राजस्ट्रेशन एक्ट 1860 के अन्तर्गत ऐक समिति का गठन किया है।

9-10-2000 क्रमांक नाम पिता/पति का नाम अनय शर्मा पुत्र श्री पी •डी •शर्मा र प्रिम शर्मा पीत्न श्री राजीव शर्मा उ॰ विजय को शिक पुत्र श्री प्रभुदयाल शर्मा पुत्री श्री मुरली मनौहर अन शमा पुभद्याल पत्र भी ताराचंद शर्मा सारिका जैन प्रती श्री राजेन्द्र कुमार पत्नी भी पृथुदयाल पुकाषां वती B· दानवीर शर्मा प्रत श्री गयाम लाल आरठकेठ जैन पुत्र श्री हरस्वस्प 10 - कुसद जैन पीत्न श्री राजेन्द्र कुंमार

।।• महिमा शर्मा पत्नी श्री संजय शर्मा

करी, बोसायटीन किंद्रस मेरह

स्थाई पता हस्ताक्षर
प्रकाशमेन न साठा सिकीप्र
कि उन्हें बस्ती खुर्जा रिश्म श्राम कि श्राम कि

प्रकाश भवन ५५०।२।०१० २५५ साठा रोड, द्वलन्दशहर

89- हारिका पुरी अचल ताल अली गढ़। 124 छिरनी गेट अत्र के के अली गढ़ निकट छिरनी गेट पुलिस चौकी, अली गढ़ 434 सैक्टर 28 करी दाबाद