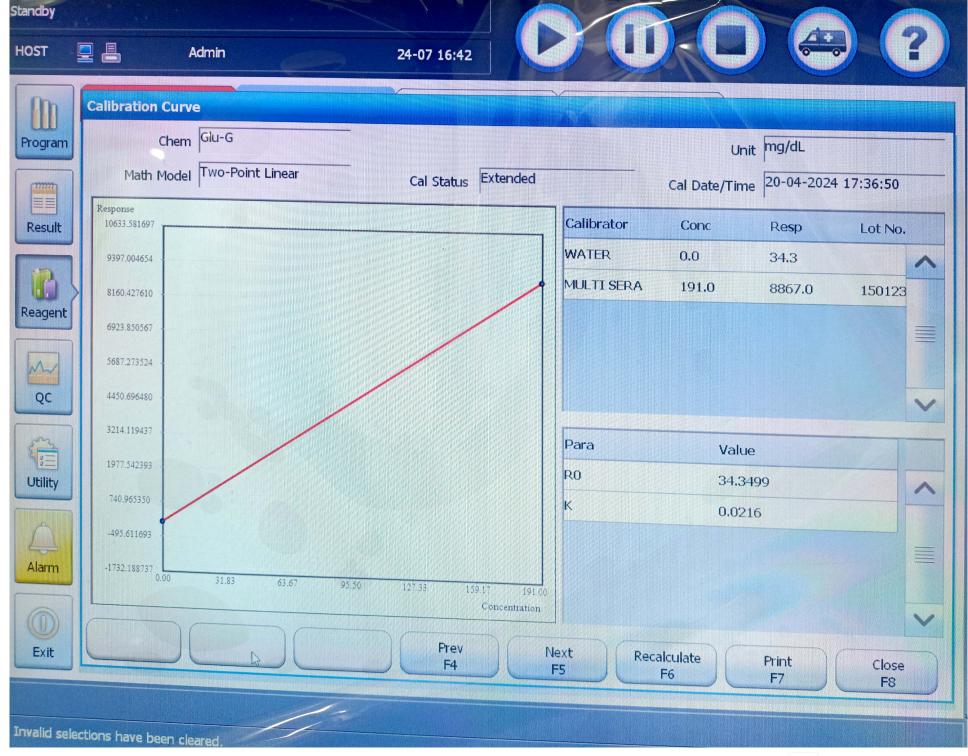

n calibrated

As per method mentioned into manuals / SOP, the known value sample / control run on the Analyzer as per protocol. All obtained values are in the range and CV values were checked. CV values were within a normal range as mentioned in performing accurately and precisely

Hence, we certified that Mindray BS 240E Automated Chemistry Analyzer is calibrated

Service Engineer

Mr. Rahul Yadav

anut

Adveeta Biotech Pvt.Ltd. No.4,Building No.A-26, Parshwanath Darshan, Shanti Park, Mira Road (E),Thane – 401107. CIN No : U33110MH2022PTC392601 Director (Mr. Bharat Purohit)



## ADVEETA BIOTECH PYT. LTD.

No. 4, Gr. Floor, A-26, Parshwanath Darshan, Shanti Park, Mira Road (East), Thane - 401107, Maharashtra.Sales@adveetabiotech.com: www.adveetabiotech.com: sales@adveetabiotech.com: +91



Scanned with OKEN Scanner

| Cumulative<br>Control<br>Control<br>Chem<br>015 Glu-G<br>015 Ca<br>015 T-bil-D II<br>015 D-bil-D II<br>015 ALT | ALL<br>Sample<br>Type<br>Serum<br>Serum<br>I Serum     | Twin-Plo<br>Lot No,<br><b>3017</b><br>4001<br>3008<br>3006<br>3022