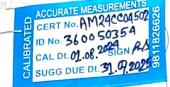

## **CALIBRATION** CERTIFICATE

AM-F-12

PAGE 1 OF 1

ASAGAR STATE GENERAL HOSPITAL

4, BRAMHO SAMAJ ROAD,

KOLKATA - 700034

CERTIFICATE No. ULR No.

AM24CC04502

RECEIPT DATE

: 31/07/2024 : 01/08/2024

: 5000 RPM RANGE / SIZE

**CALIBRATION DATE** SUGG. DUE DATE

31/07/2025

LEAST COUNT LOCATION

ITEM DESCRIPTION

Sr. No. / ID No.

MAKE / MODEL

REFER OBSERVATION

360050354/360050354

**ISSUE DATE** 

03/08/2024

MUDICESS

CONDITION ON RECEIPT SATISFACTORY

TRACEABILITY: -